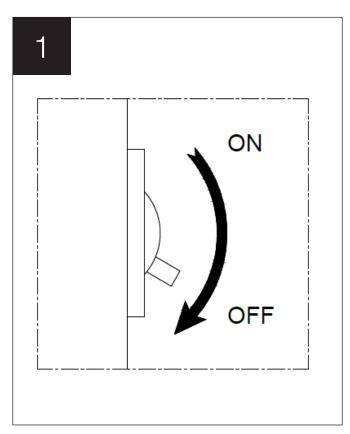

iance used in this zone must be rated at least IP67 which is total immersion proof.

Zone 1 is the area above the bath or shower tray to a height of 2.25m from the floor. In this zone a minimum rating of IP44 is required and products must also be protected by a 30mA residual current device (RCD) to protect the circuit. The electrical connection to the power supply for these products must be in Zones 2/3 of the bathroom in compliance with BS7671:2001 - IEE Wiring Regulations.

Zone 2 is an area stretching 0.6m outside the perimeter of the bath and to a height of 2.25m from the floor. In this zone an IP rating of at least IP44 is required. In addition, it is good practice to consider the area around a washbasin, within a 60cm radius of any tap to be considered as zone 2.

## INSTALLATION







# INSTALLATION









# INSTALLATION



## WARRANTY

Sanipex Group warrants that all Products will be free from manufacturing defects and design defaults on the date of purchase and for the duration mentioned in the Product Technical Specification sheet ("Warranty Period").

Liability of Sanipex Group shall be limited to either repairing or replacing the faulty Products, at its sole discretion, if the same are within the Warranty Period. If Sanipex Group has ceased manufacturing the Product and is unable to replace the Product or provide a suitable part, Sanipex Group will offer to replace the Product with a suitable alternative product that matches the Product as closely as possible.

This warranty shall not be applicable on third party products and in such cases the warranty terms