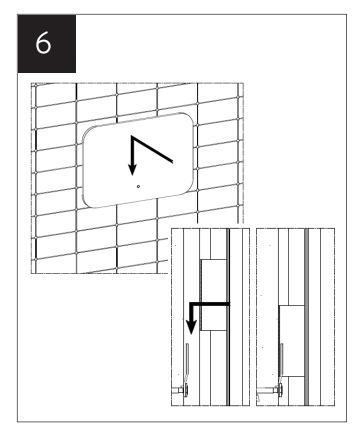

st be rated at least IP67 which is total immersion proof.

Zone 1 is the area above the bath or shower tray to a height of 2.25m from the floor. In this zone a minimum rating of IP44 is required and products must also be protected by a 30mA residual current device (RCD) to protect the circuit. The electrical connection to the power supply for these products must be in Zones 2/3 of the bathroom in compliance with BS7671:2001 - IEE Wiring Regulations.

Zone 2 is an area stretching 0.6m outside the perimeter of the bath and to a height of 2.25m from the floor. In this zone an IP rating of at least IP44 is required. In addition, it is good practice to consider the area around a washbasin, within a 60cm radius of any tap to be considered as zone 2.

## INSTALLATION







# INSTALLATION









# INSTALLATION



## WARRANTY

Sanipex Group warrants that all Products will be free from manufacturing defects and design defaults on the date of purchase and for the duration mentioned in the Product Technical Specification sheet ("Warranty Period").

Liability of Sanipex Group shall be limited to either repairing or replacing the faulty Products, at its sole discretion, if the same are within the Warranty Period. If Sanipex Group has ceased manufacturing the Product and is unable to replace the Product or provide a suitable part, Sanipex Group will offer to replace the Product with a suitable alternative product that matches the Product as closely as possible.

This warranty shall not be applicable on third party products and in such cases the warranty terms of the concerned third par