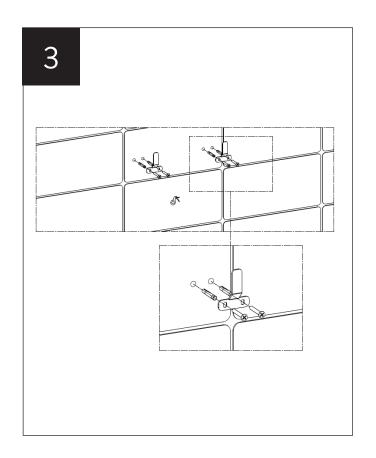

one must be rated at least IP67 which is total immersion proof.

Zone 1 is the area above the bath or shower tray to a height of 2.25m from the floor. In this zone a minimum rating of IP44 is required and products must also be protected by a 30mA residual current device (RCD) to protect the circuit. The electrical connection to the power supply for these products must be in Zones 2/3 of the bathroom in compliance with BS7671:2001 - IEE Wiring Regulations.

Zone 2 is an area stretching 0.6m outside the perimeter of the bath and to a height of 2.25m from the floor. In this zone an IP rating of at least IP44 is required. In addition, it is good practice to consider the area around a washbasin, within a 60cm radius of any tap to be considered as zone 2.

## INSTALLATION







# INSTALLATION









# INSTALLATION



## WARRANTY

Sanipex Group warrants that all Products will be free from manufacturing defects and design defaults on the date of purchase and for the duration mentioned in the Product Technical Specification sheet ("Warranty Period").

Liability of Sanipex Group shall be limited to either repairing or replacing the faulty Products, at its sole discretion, if the same are within the Warranty Period. If Sanipex Group has ceased manufacturing the Product and is unable to replace the Product or provide a suitable part, Sanipex Group will offer to replace the Product with a suitable alternative product that matches the Product as closely as possible.

This warranty shall not be applicable on third party products and in such cases the warranty terms of the concerned thi