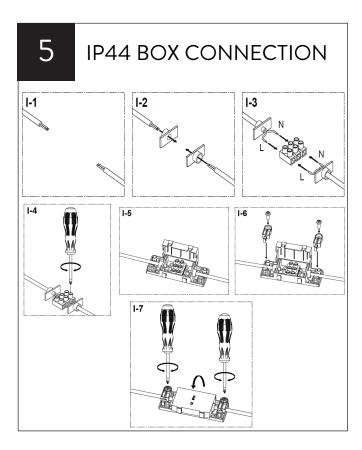

must be rated at least IP67 which is total immersion proof.

Zone 1 is the area above the bath or shower tray to a height of 2.25m from the floor. In this zone a minimum rating of IP44 is required and products must also be protected by a 30mA residual current device (RCD) to protect the circuit. The electrical connection to the power supply for these products must be in Zones 2/3 of the bathroom in compliance with BS7671:2001 - IEE Wiring Regulations.

Zone 2 is an area stretching 0.6m outside the perimeter of the bath and to a height of 2.25m from the floor. In this zone an IP rating of at least IP44 is required. In addition, it is good practice to consider the area around a washbasin, within a 60cm radius of any tap to be considered as zone 2.

## INSTALLATION







# INSTALLATION









# INSTALLATION



## WARRANTY

Sanipex Group warrants that all Products will be free from manufacturing defects and design defaults on the date of purchase and for the duration mentioned in the Product Technical Specification sheet ("Warranty Period").

Liability of Sanipex Group shall be limited to either repairing or replacing the faulty Products, at its sole discretion, if the same are within the Warranty Period. If Sanipex Group has ceased manufacturing the Product and is unable to replace the Product or provide a suitable part, Sanipex Group will offer to replace the Product with a suitable alternative product that matches the Product as closely as possible.

This warranty shall not be applicable on third party products and in such cases the warranty terms of the concerned third p