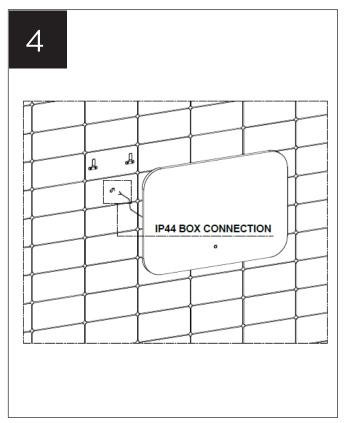

e must be rated at least IP67 which is total immersion proof.

Zone 1 is the area above the bath or shower tray to a height of 2.25m from the floor. In this zone a minimum rating of IP44 is required and products must also be protected by a 30mA residual current device (RCD) to protect the circuit. The electrical connection to the power supply for these products must be in Zones 2/3 of the bathroom in compliance with BS7671:2001 - IEE Wiring Regulations.

Zone 2 is an area stretching 0.6m outside the perimeter of the bath and to a height of 2.25m from the floor. In this zone an IP rating of at least IP44 is required. In addition, it is good practice to consider the area around a washbasin, within a 60cm radius of any tap to be considered as zone 2.

## INSTALLATION







# INSTALLATION









# INSTALLATION



## WARRANTY

Sanipex Group warrants that all Products will be free from manufacturing defects and design defaults on the date of purchase and for the duration mentioned in the Product Technical Specification sheet ("Warranty Period").

Liability of Sanipex Group shall be limited to either repairing or replacing the faulty Products, at its sole discretion, if the same are within the Warranty Period. If Sanipex Group has ceased manufacturing the Product and is unable to replace the Product or provide a suitable part, Sanipex Group will offer to replace the Product with a suitable alternative product that matches the Product as closely as possible.

This warranty shall not be applicable on third party products and in such cases the warranty terms of the concerned third