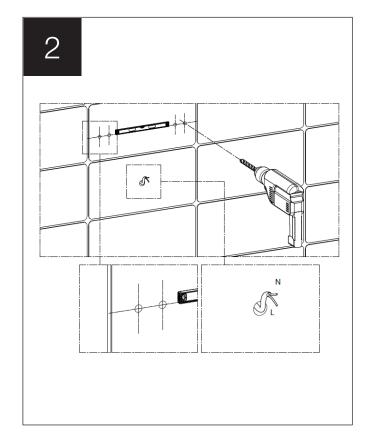

nce used in this zone must be rated at least IP67 which is total immersion proof.

Zone 1 is the area above the bath or shower tray to a height of 2.25m from the floor. In this zone a minimum rating of IP44 is required and products must also be protected by a 30mA residual current device (RCD) to protect the circuit. The electrical connection to the power supply for these products must be in Zones 2/3 of the bathroom in compliance with BS7671:2001 - IEE Wiring Regulations.

Zone 2 is an area stretching 0.6m outside the perimeter of the bath and to a height of 2.25m from the floor. In this zone an IP rating of at least IP44 is required. In addition, it is good practice to consider the area around a washbasin, within a 60cm radius of any tap to be considered as zone 2.

## INSTALLATION







# INSTALLATION









# INSTALLATION



## WARRANTY

Sanipex Group warrants that all Products will be free from manufacturing defects and design defaults on the date of purchase and for the duration mentioned in the Product Technical Specification sheet ("Warranty Period").

Liability of Sanipex Group shall be limited to either repairing or replacing the faulty Products, at its sole discretion, if the same are within the Warranty Period. If Sanipex Group has ceased manufacturing the Product and is unable to replace the Product or provide a suitable part, Sanipex Group will offer to replace the Product with a suitable alternative product that matches the Product as closely as possible.

This warranty shall not be applicable on third party products and in such cases the warranty terms of