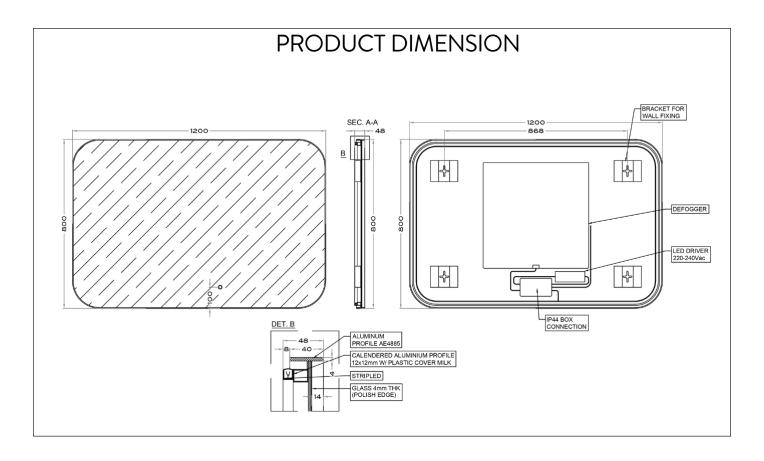

pliance used in this zone must be rated at least IP67 which is total immersion proof.

Zone 1 is the area above the bath or shower tray to a height of 2.25m from the floor. In this zone a minimum rating of IP44 is required and products must also be protected by a 30mA residual current device (RCD) to protect the circuit. The electrical connection to the power supply for these products must be in Zones 2/3 of the bathroom in compliance with BS7671:2001 - IEE Wiring Regulations.

Zone 2 is an area stretching 0.6m outside the perimeter of the bath and to a height of 2.25m from the floor. In this zone an IP rating of at least IP44 is required. In addition, it is good practice to consider the area around a washbasin, within a 60cm radius of any tap to be considered as zone 2.

## INSTALLATION







# INSTALLATION









# INSTALLATION



## WARRANTY

Sanipex Group warrants that all Products will be free from manufacturing defects and design defaults on the date of purchase and for the duration mentioned in the Product Technical Specification sheet ("Warranty Period").

Liability of Sanipex Group shall be limited to either repairing or replacing the faulty Products, at its sole discretion, if the same are within the Warranty Period. If Sanipex Group has ceased manufacturing the Product and is unable to replace the Product or provide a suitable part, Sanipex Group will offer to replace the Product with a suitable alternative product that matches the Product as closely as possible.

This warranty shall not be applicable on third party products and in such cases the warranty term