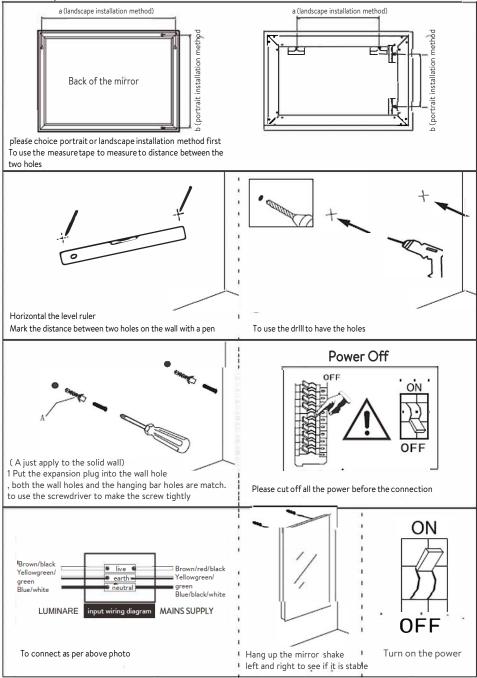

ng Regulations.

Zone 2 is an area stretching 0.6m outside the perimeter of the bath and to a height of 2.25m from the floor. In this zone an IP rating of at least IP44 is required. In addition, it is good practice to consider the area around a washbasin, within a 60cm radius of any tap to be considered as zone 2.

# 



Warm tips,

1, Please do not use, if the product is broken.

2, During operation, never put hard and sharp materials directly against the mirror

- surface. Otherwise, it may result in current leakage and even personal injury accident
- 3, Please pull out the power plug if the product is not used for a long time.

#### A/ Hanging bar Installation Manual (Instruction for LED bathroom mirror)



#### B / Hardy Holes Installation Manual (Instruction for LED bathroom mirror)



| Note: |  |
|-------|--|
|       |  |
|       |  |
|       |  |
|       |  |
|       |  |
|       |  |
|       |  |
|       |  |
|       |  |
|       |  |
|       |  |
|       |  |
|       |  |
|       |  |
|       |  |
|       |  |
|       |  |
|       |  |
|       |  |
|       |  |
|       |  |
|       |  |
|       |  |
|       |  |
|       |  |
|       |  |
|       |  |
|       |  |
|       |  |
|       |  |
|       |  |
|       |  |
|       |  |
|       |  |
|       |  |
|       |  |
|       |  |
|       |  |

## BAGNODESIGN

EXPERTLY CRAFTED BATHROOMS

A member of SANIPEXGROUP