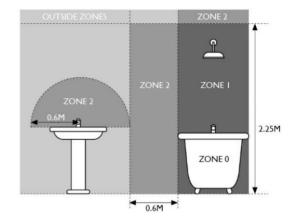

The diagrams and information below are a guide to Bathroom Zones as referred to in IP ratings it is important to install an electrical product in the correct bathroom zone i.e. the zone referred to in the IP rating of the product. This is not an installation guide, and reference should be made to the latest edition of the IEE wirinas Regulations or а qualified electrician.

Zone O is inside the bath or shower tray itself. Any appliance used in this zone must be rated at least IP67 which is total immersion proof.

Zone 1 is the area above the bath or shower tray to a height of 2.25m from the floor. In this zone a minimum rating of IP44 is required and products must also be protected by a 30mA residual current device (RCD) to protect the circuit. The electrical connection to the power supply for these products must be in Zones 2/3 of the bathroom in compliance with BS7671:2001 - IEE Wiring Regulations.

Zone 2 is an area stretching 0.6m outside the perimeter of the bath and to a height of 2.25m from the floor. In this zone an IP rating of at least IP44 is required. In addition, it is good practice to consider the area around a washbasin, within a 60cm radius of any tap to be considered as zone 2.