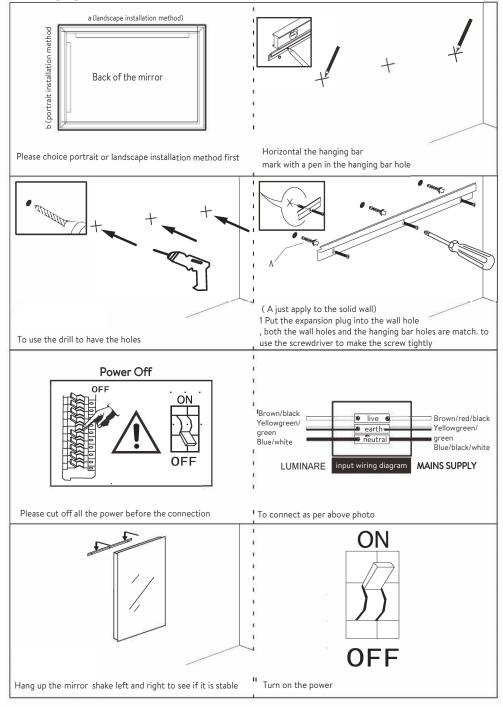

cts must be in Zones 2/3 of the bathroom in compliance with BS7671:2001 - IEE Wiring Regulations.

Zone 2 is an area stretching 0.6m outside the perimeter of the bath and to a height of 2.25m from the floor. In this zone an IP rating of at least IP44 is required. In addition, it is good practice to consider the area around a washbasin, within a 60cm radius of any tap to be considered as zone 2.

# 



Warm tips,

1, Please do not use, if the product is broken.

2, During operation, never put hard and sharp materials directly against the mirror

- surface. Otherwise, it may result in current leakage and even personal injury accident
- 3, Please pull out the power plug if the product is not used for a long time.

#### A/ Hanging bar Installation Manual (Instruction for LED bathroom mirror)



#### B / Hardy Holes Installation Manual (Instruction for LED bathroom mirror)



| Note: |  |
|-------|--|
|       |  |
|       |  |
|       |  |
|       |  |
|       |  |
|       |  |
|       |  |
|       |  |
|       |  |
|       |  |
|       |  |
|       |  |
|       |  |
|       |  |
|       |  |
|       |  |
|       |  |
|       |  |
|       |  |
|       |  |
|       |  |
|       |  |
|       |  |
|       |  |
|       |  |
|       |  |
|       |  |
|       |  |
|       |  |
|       |  |
|       |  |
|       |  |
|       |  |
|       |  |
|       |  |
|       |  |
|       |  |
|       |  |

## BAGNODESIGN

EXPERTLY CRAFTED BATHROOMS

A member of SANIPEXGROUP