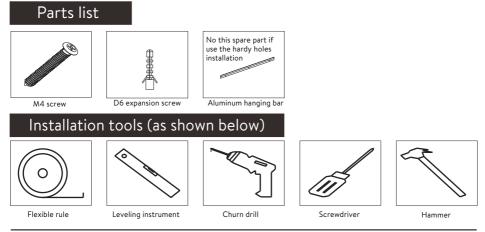

#### A/ Hanging bar Installation Manual (Instruction for LED bathroom mirror)

#### B / Hardy Holes Installation Manual (Instruction for LED bathroom mirror)

| Note: |  |
|-------|--|
|       |  |
|       |  |
|       |  |
|       |  |
|       |  |
|       |  |
|       |  |
|       |  |
|       |  |
|       |  |
|       |  |
|       |  |
|       |  |
|       |  |
|       |  |
|       |  |
|       |  |
|       |  |
|       |  |
|       |  |
|       |  |
|       |  |
|       |  |
|       |  |
|       |  |
|       |  |
|       |  |
|       |  |
|       |  |
|       |  |
|       |  |
|       |  |
|       |  |
|       |  |
|       |  |
|       |  |
|       |  |
|       |  |