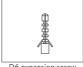

as the guarantee is only valid if the product is installed as directed.

Don't rush, read the instructions first and run through them before you begin. Keep fittings together to avoid loss. Do not over tighten screws or bolts.

If the product is covered with polyethylene protective film, do not remove until installation is complete to grant maximum protection. However, remove film where any two surfaces will be in permanent contact.

Please leave this installation manual with the end user once the product has been installed.

#### Product Aftercare:

We recommend cleaning with a soft damp cloth and mild soap solution. Do not use cream cleaners or cleaners containing bleach.

Do not scrub or scour.

Do not use abrasive cleaning agents.

Do not use solvent based cleaners.

### Parts list







M4 screw

D6 expansion screw

Aluminum hanging bar

## Installation tools (as shown below)











Churn drill

### A/Hardy Holes Installation Manual (Instruction for bathroom mirror)



Please choose portrait or landscape installation method first



To use the measure tape to measure the distance between the two holes.









## BAGNODESIGN

| EXPERTLY CRAFTED BATHROOMS |
|----------------------------|
|                            |
|                            |
|                            |
|                            |
|                            |
|                            |
|                            |
|                            |
|                            |
|                            |
|                            |
|                            |
|