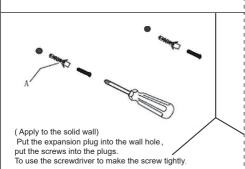

to grant maximum protection. However, remove film where any two surfaces will be in permanent contact.

Please leave this installation manual with the end user once the product has been installed.

#### Product Aftercare:

We recommend cleaning with a soft damp cloth and mild soap solution. Do not use cream cleaners or cleaners containing bleach.

Do not scrub or scour.

Do not use abrasive cleaning agents.

Do not use solvent based cleaners.

### Parts list







M4 screw

D6 expansion screw

Aluminum hanging bar

## Installation tools (as shown below)











Churn drill

### A/Hardy Holes Installation Manual (Instruction for bathroom mirror)



Please choose portrait or landscape installation method first



To use the measure tape to measure the distance between the two holes.









## BAGNODESIGN

| EXPERTLY CRAFTED BATHROOMS |
|----------------------------|
|                            |
|                            |
|                            |
|                            |
|                            |
|                            |
|                            |
|                            |
|                            |
|                            |
|                            |
|                            |
|                            |
|                            |
|                            |
|                            |
|                            |
|                            |
|                            |
|                            |
|                            |
|                            |
|                            |
|