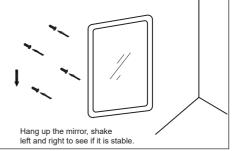

### A/Hardy Holes Installation Manual (Instruction for bathroom mirror)

Please choose portrait or landscape installation method first

To use the measure tape to measure the distance between the two holes.