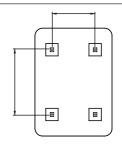

### A/Hardy Holes Installation Manual (Instruction for bathroom mirror)

Please choose portrait or landscape installation method first

To use the measure tape to measure the distance between the two holes.