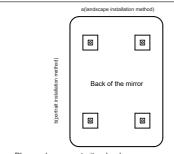

### A/Hardy Holes Installation Manual (Instruction for bathroom mirror)

Please choose portrait or landscape installation method first

To use the measure tape to measure the distance between the two holes.