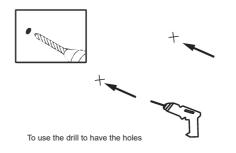

o grant maximum protection. However, remove film where any two surfaces will be in permanent contact.

Please leave this installation manual with the end user once the product has been installed.

#### Product Aftercare:

We recommend cleaning with a soft damp cloth and mild soap solution. Do not use cream cleaners or cleaners containing bleach.

Do not scrub or scour.

Do not use abrasive cleaning agents.

Do not use solvent based cleaners.

### Parts list







M4 screw

D6 expansion screw

Aluminum hanging bar

## Installation tools (as shown below)











Churn drill

### A/Hardy Holes Installation Manual (Instruction for bathroom mirror)



Please choose portrait or landscape installation method first



To use the measure tape to measure the distance between the two holes.









## BAGNODESIGN

| EXPERTLY CRAFTED BATHROOMS |
|----------------------------|
|                            |
|                            |
|                            |
|                            |
|                            |
|                            |
|                            |
|                            |
|                            |
|                            |
|                            |
|                            |
|                            |
|                            |
|                            |
|                            |
|                            |
|                            |
|                            |
|                            |
|                            |
|                            |
|                            |
|