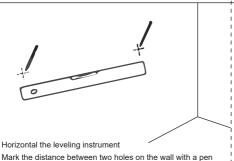

### A/Hardy Holes Installation Manual (Instruction for bathroom mirror)

Please choose portrait or landscape installation method first

To use the measure tape to measure the distance between the two holes.