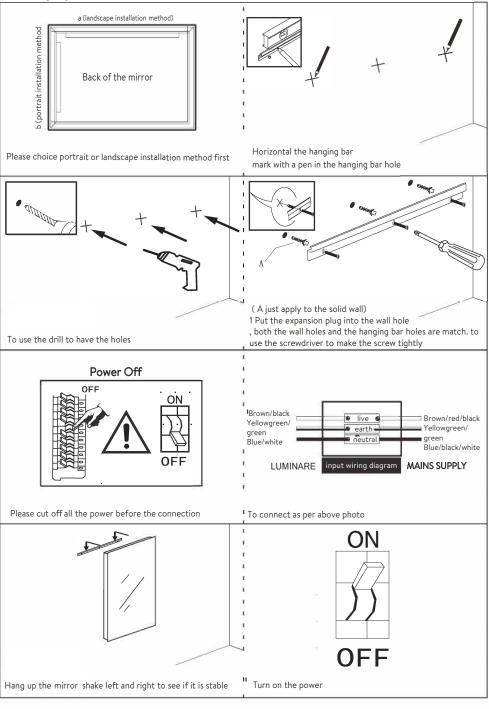

retching 0.6m outside the perimeter of the bath and to a height of 2.25m from the floor. In this zone an IP rating of at least IP44 is required. In addition, it is good practice to consider the area around a washbasin, within a 60cm radius of any tap to be considered as zone 2.

# Function



# "Switch sign"

Touch switch "ON / OFF"

# Parts list







### Installation tools (as shown below)











Warm tips,

- 1, Please do not use, if the product is broken.
- 2, During operation, never put hard and sharp materials directly against the mirror surface. Otherwise, it may result in current leakage and even personal injury accident
- 3, Please pull out the power plug if the product is not used for a long time.

## A/ Hanging bar Installation Manual (Instruction for LED bathroom mirror)



## B / Hardy Holes Installation Manual (Instruction for LED bathroom mirror)



| Note: |  |
|-------|--|
|       |  |
|       |  |
|       |  |
|       |  |
|       |  |
|       |  |
|       |  |
|       |  |
|       |  |
|       |  |
|       |  |
|       |  |
|       |  |
|       |  |
|       |  |
|       |  |
|       |  |
|       |  |

# BAGNODESIGN

| EXPERTLY CRAFTED BATHROOMS |  |
|----------------------------|--|
|                            |  |
|                            |  |
|                            |  |
|                            |  |
|                            |  |
|                            |  |
|                            |  |
|                            |  |
|                            |  |
|                            |  |
|                            |  |