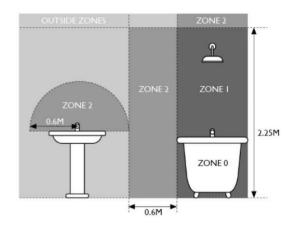

The diagrams and information below are a guide to Bathroom Zones as referred to in IP ratings it is important to install an electrical product in the correct bathroom zone i.e. the zone referred to in the IP rating of the product. This is not an installation guide, and reference should be made to the latest edition of the **IEE** wirings Regulations or а qualified electrician.

Zone 0 is inside the bath or shower tray itself. Any appliance used in this zone must be rated at least IP67 which is total immersion proof.

Zone 1 is the area above the bath or shower tray to a height of 2.25m from the floor. In this zone a minimum rating of IP44 is required and products must also be protected by a 30mA residual current device (RCD) to protect the circuit. The electrical connection to the power supply for these products must be in Zones 2/3 of the bathroom in compliance with BS7671:2001 - IEE Wiring Regulations.

Zone 2 is an area stretching 0.6m outside the perimeter of the bath and to a height of 2.25m from the floor. In this zone an IP rating of at least IP44 is required. In addition, it is good practice to consider the area around a washbasin, within a 60cm radius of any tap to be considered as zone 2.