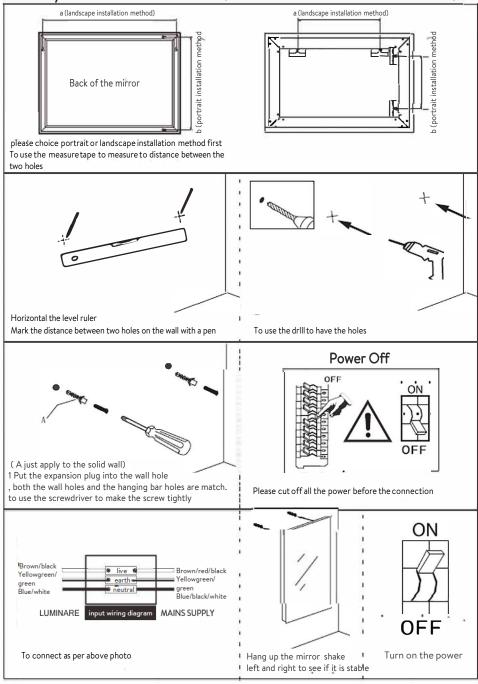

e floor. In this zone an IP rating of at least IP44 is required. In addition, it is good practice to consider the area around a washbasin, within a 60cm radius of any tap to be considered as zone 2.

# Function



# "Switch sign"

Touch switch "ON / OFF"

# Parts list







### Installation tools (as shown below)











Warm tips,

- 1, Please do not use, if the product is broken.
- 2, During operation, never put hard and sharp materials directly against the mirror surface. Otherwise, it may result in current leakage and even personal injury accident
- 3, Please pull out the power plug if the product is not used for a long time.

## A/ Hanging bar Installation Manual (Instruction for LED bathroom mirror)



## B / Hardy Holes Installation Manual (Instruction for LED bathroom mirror)



| Note: |  |
|-------|--|
|       |  |
|       |  |
|       |  |
|       |  |
|       |  |
|       |  |
|       |  |
|       |  |
|       |  |
|       |  |
|       |  |
|       |  |
|       |  |
|       |  |
|       |  |
|       |  |
|       |  |
|       |  |

# BAGNODESIGN

| EXPERTLY CRAFTED BATHROOMS |  |
|----------------------------|--|
|                            |  |
|                            |  |
|                            |  |
|                            |  |
|                            |  |
|                            |  |
|                            |  |
|                            |  |
|                            |  |
|                            |  |
|                            |  |
|                            |  |
|                            |  |
|