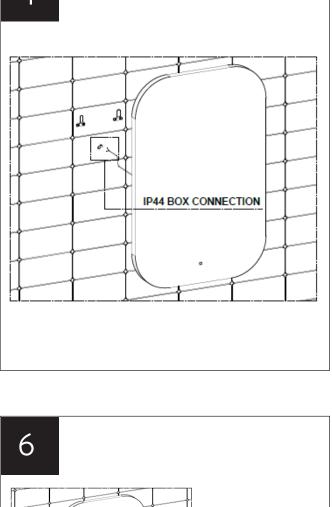

must be rated at least IP67 which is total immersion proof.

Zone 1 is the area above the bath or shower tray to a height of 2.25m from the floor. In this zone a minimum rating of IP44 is required and products must also be protected by a 30mA residual current device (RCD) to protect the circuit. The electrical connection to the power supply for these products must be in Zones 2/3 of the bathroom in compliance with BS7671:2001 - IEE Wiring Regulations.

Zone 2 is an area stretching 0.6m outside the perimeter of the bath and to a height of 2.25m from the floor. In this zone an IP rating of at least IP44 is required. In addition, it is good practice to consider the area around a washbasin, within a 60cm radius of any tap to be considered as zone 2.

### INSTALLATION







## INSTALLATION









# INSTALLATION



#### WARRANTY

Sanipex Group warrants that all Products will be free from manufacturing defects and design defaults on the date of purchase and for the duration mentioned in the Product Technical Specification sheet ("Warranty Period").

Liability of Sanipex Group shall be limited to either repairing or replacing the faulty Products, at its sole discretion, if the same are within the Warranty Period. If Sanipex Group has ceased manufacturing the Product and is unable to replace the Product or provide a suitable part, Sanipex Group will offer to replace the Product with a suitable alternative product that matches the Product as closely as possible.

This warranty shall not be applicable on third party products and in such cases the warranty terms of the concerned thi