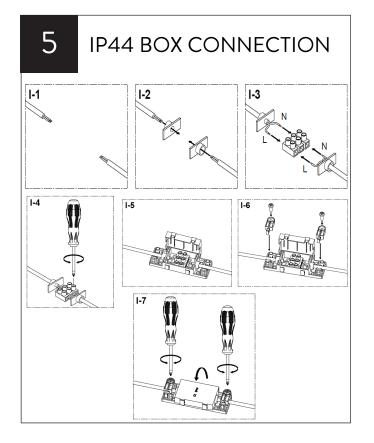

#### **Electrical Connections**

All electrical connections and alterations should be carried out by a qualified electrician and be in accordance with Part P regulations.

All BAGNODESIGN mirrors are IP rated to different standards and are suitable for installation in various zones. The diagram below illustrates this zonal concept and must be followed to ensure safe installation of electrical bathroom products.

### INSTALLATION

## INSTALLATION

# INSTALLATION