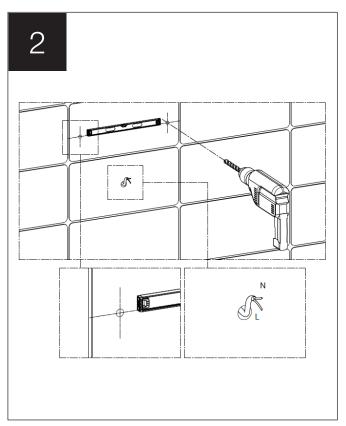

ce used in this zone must be rated at least IP67 which is total immersion proof.

Zone 1 is the area above the bath or shower tray to a height of 2.25m from the floor. In this zone a minimum rating of IP44 is required and products must also be protected by a 30mA residual current device (RCD) to protect the circuit. The electrical connection to the power supply for these products must be in Zones 2/3 of the bathroom in compliance with BS7671:2001 - IEE Wiring Regulations.

Zone 2 is an area stretching 0.6m outside the perimeter of the bath and to a height of 2.25m from the floor. In this zone an IP rating of at least IP44 is required. In addition, it is good practice to consider the area around a washbasin, within a 60cm radius of any tap to be considered as zone 2.

### INSTALLATION







## INSTALLATION









# INSTALLATION



#### WARRANTY

Sanipex Group warrants that all Products will be free from manufacturing defects and design defaults on the date of purchase and for the duration mentioned in the Product Technical Specification sheet ("Warranty Period").

Liability of Sanipex Group shall be limited to either repairing or replacing the faulty Products, at its sole discretion, if the same are within the Warranty Period. If Sanipex Group has ceased manufacturing the Product and is unable to replace the Product or provide a suitable part, Sanipex Group will offer to replace the Product with a suitable alternative product that matches the Product as closely as possible.

This warranty shall not be applicable on third party products and in such cases the warranty terms