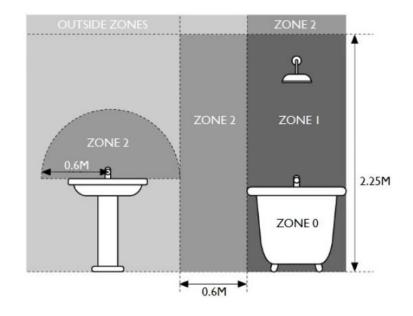

information The diagrams and below are a guide to Bathroom Zones as referred to in IP ratings it is important to install an electrical product in the correct bathroom zone i.e. the zone referred to in the IP rating of the product. This is not an installation guide, and reference should be made to the latest of edition IEE the wirings Regulations qualified or а electrician.

Zone O is inside the bath or shower tray itself. Any appliance used in this zone must be rated at least IP67 which is total immersion proof.

Zone 1 is the area above the bath or shower tray to a height of 2.25m from the floor. In this zone a minimum rating of IP44 is required and products must also be protected by a 30mA residual current device (RCD) to protect the circuit. The electrical connection to the power supply for these products must be in Zones 2/3 of the bathroom in compliance with BS7671:2001 - IEE Wiring Regulations.

Zone 2 is an area stretching 0.6m outside the perimeter of the bath and to a height of 2.25m from the floor. In this zone an IP rating of at least IP44 is required. In addition, it is good practice to consider the area around a washbasin, within a 60cm radius of any tap to be considered as zone 2.