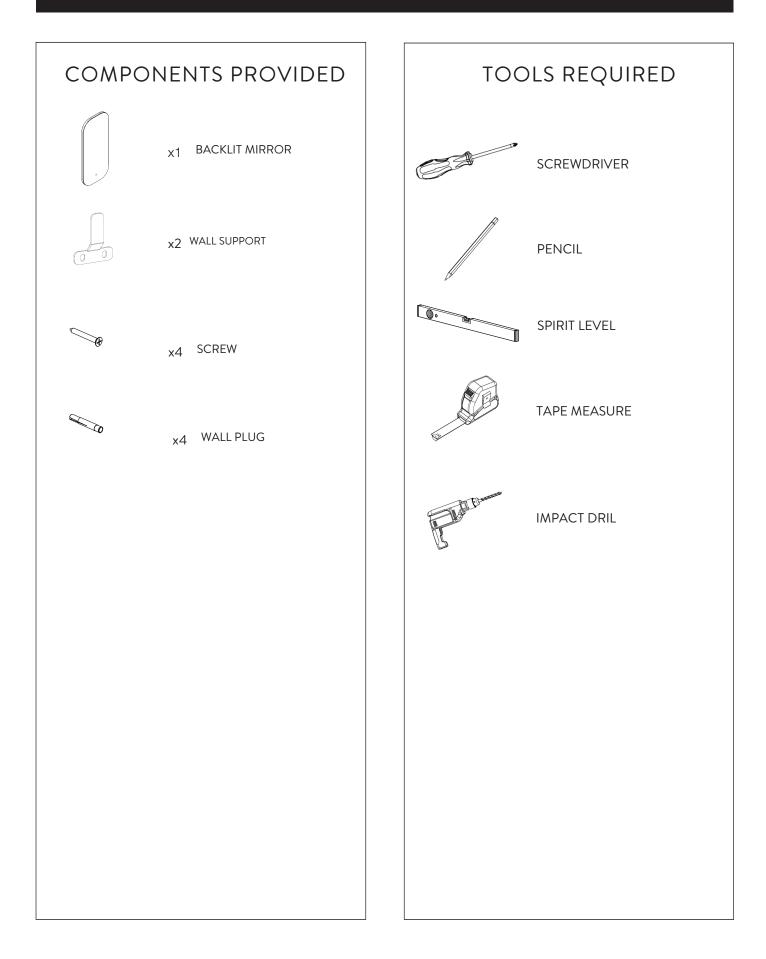

BDR-SAV-4090 BACKLIT MIRROR

INSTALLATION AND MAINTENANCE GUIDE



SANIPEXGROUP

### COMPONENTS



### ATTENTION

#### IMPORTANT PLEASE READ

All products manufactured and supplied by BAGNODESIGN are fit for purpose as long as they are Installed, used correctly, cleaned and receive regular maintenance in accordance with these instructions.

Remove all packaging and check the product for damage or missing parts before commencing with the installation.

Any alterations made to this product and its components may infringe product certification, infringe water regulations and invalidate the guarantee. The Installation must comply with all local/national water supply authority regulations/bylaws and building and plumbing regulations, therefore we strongly recommend that your product be installed by a reputable qualified trade's peron.

#### **DISPOSAL GUIDANCE**

The best way to ensure you