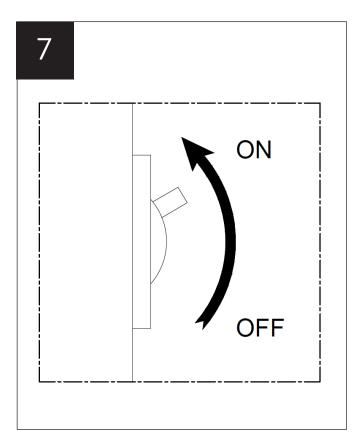

IP67 which is total immersion proof.

Zone 1 is the area above the bath or shower tray to a height of 2.25m from the floor. In this zone a minimum rating of IP44 is required and products must also be protected by a 30mA residual current device (RCD) to protect the circuit. The electrical connection to the power supply for these products must be in Zones 2/3 of the bathroom in compliance with BS7671:2001 - IEE Wiring Regulations.

Zone 2 is an area stretching 0.6m outside the perimeter of the bath and to a height of 2.25m from the floor. In this zone an IP rating of at least IP44 is required. In addition, it is good practice to consider the area around a washbasin, within a 60cm radius of any tap to be considered as zone 2.

### INSTALLATION







## INSTALLATION









# INSTALLATION



#### WARRANTY

Sanipex Group warrants that all Products will be free from manufacturing defects and design defaults on the date of purchase and for the duration mentioned in the Product Technical Specification sheet ("Warranty Period").

Liability of Sanipex Group shall be limited to either repairing or replacing the faulty Products, at its sole discretion, if the same are within the Warranty Period. If Sanipex Group has ceased manufacturing the Product and is unable to replace the Product or provide a suitable part, Sanipex Group will offer to replace the Product with a suitable alternative product that matches the Product as closely as possible.

This warranty shall not be applicable on third party products and in such cases the warranty terms of the concerned third party shall apply.