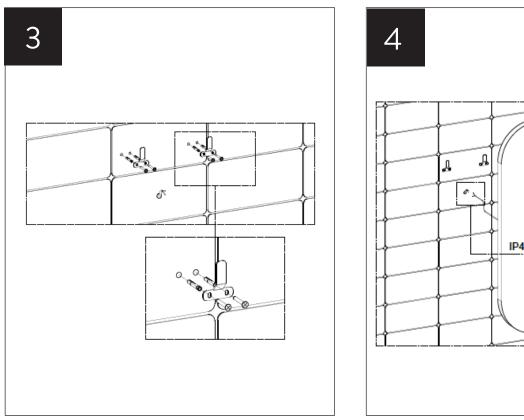

e must be rated at least IP67 which is total immersion proof.

Zone 1 is the area above the bath or shower tray to a height of 2.25m from the floor. In this zone a minimum rating of IP44 is required and products must also be protected by a 30mA residual current device (RCD) to protect the circuit. The electrical connection to the power supply for these products must be in Zones 2/3 of the bathroom in compliance with BS7671:2001 - IEE Wiring Regulations.

Zone 2 is an area stretching 0.6m outside the perimeter of the bath and to a height of 2.25m from the floor. In this zone an IP rating of at least IP44 is required. In addition, it is good practice to consider the area around a washbasin, within a 60cm radius of any tap to be considered as zone 2.

### INSTALLATION







## INSTALLATION









# INSTALLATION



#### WARRANTY

Sanipex Group warrants that all Products will be free from manufacturing defects and design defaults on the date of purchase and for the duration mentioned in the Product Technical Specification sheet ("Warranty Period").

Liability of Sanipex Group shall be limited to either repairing or replacing the faulty Products, at its sole discretion, if the same are within the Warranty Period. If Sanipex Group has ceased manufacturing the Product and is unable to replace the Product or provide a suitable part, Sanipex Group will offer to replace the Product with a suitable alternative product that matches the Product as closely as possible.

This warranty shall not be applicable on third party products and in such cases the warranty terms of the concerned t