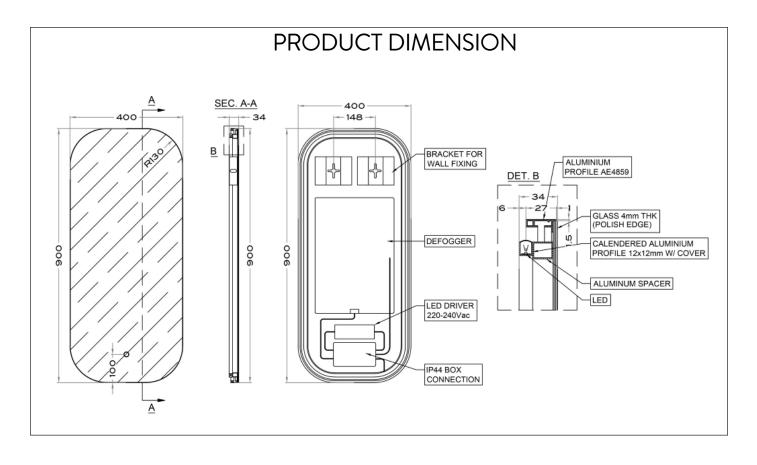

liance used in this zone must be rated at least IP67 which is total immersion proof.

Zone 1 is the area above the bath or shower tray to a height of 2.25m from the floor. In this zone a minimum rating of IP44 is required and products must also be protected by a 30mA residual current device (RCD) to protect the circuit. The electrical connection to the power supply for these products must be in Zones 2/3 of the bathroom in compliance with BS7671:2001 - IEE Wiring Regulations.

Zone 2 is an area stretching 0.6m outside the perimeter of the bath and to a height of 2.25m from the floor. In this zone an IP rating of at least IP44 is required. In addition, it is good practice to consider the area around a washbasin, within a 60cm radius of any tap to be considered as zone 2.

### INSTALLATION







## INSTALLATION









# INSTALLATION



#### WARRANTY

Sanipex Group warrants that all Products will be free from manufacturing defects and design defaults on the date of purchase and for the duration mentioned in the Product Technical Specification sheet ("Warranty Period").

Liability of Sanipex Group shall be limited to either repairing or replacing the faulty Products, at its sole discretion, if the same are within the Warranty Period. If Sanipex Group has ceased manufacturing the Product and is unable to replace the Product or provide a suitable part, Sanipex Group will offer to replace the Product with a suitable alternative product that matches the Product as closely as possible.

This warranty shall not be applicable on third party products and in such cases the warranty t