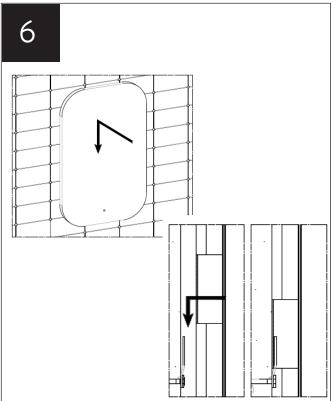

be rated at least IP67 which is total immersion proof.

Zone 1 is the area above the bath or shower tray to a height of 2.25m from the floor. In this zone a minimum rating of IP44 is required and products must also be protected by a 30mA residual current device (RCD) to protect the circuit. The electrical connection to the power supply for these products must be in Zones 2/3 of the bathroom in compliance with BS7671:2001 - IEE Wiring Regulations.

Zone 2 is an area stretching 0.6m outside the perimeter of the bath and to a height of 2.25m from the floor. In this zone an IP rating of at least IP44 is required. In addition, it is good practice to consider the area around a washbasin, within a 60cm radius of any tap to be considered as zone 2.

### INSTALLATION







## INSTALLATION









# INSTALLATION



#### WARRANTY

Sanipex Group warrants that all Products will be free from manufacturing defects and design defaults on the date of purchase and for the duration mentioned in the Product Technical Specification sheet ("Warranty Period").

Liability of Sanipex Group shall be limited to either repairing or replacing the faulty Products, at its sole discretion, if the same are within the Warranty Period. If Sanipex Group has ceased manufacturing the Product and is unable to replace the Product or provide a suitable part, Sanipex Group will offer to replace the Product with a suitable alternative product that matches the Product as closely as possible.

This warranty shall not be applicable on third party products and in such cases the warranty terms of the concerned third p