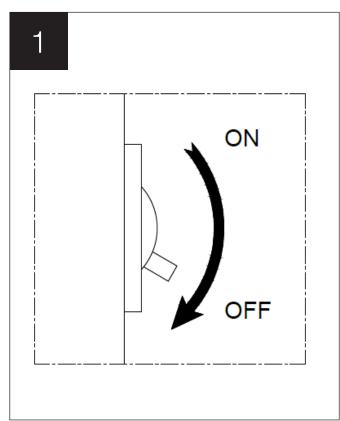

ance used in this zone must be rated at least IP67 which is total immersion proof.

Zone 1 is the area above the bath or shower tray to a height of 2.25m from the floor. In this zone a minimum rating of IP44 is required and products must also be protected by a 30mA residual current device (RCD) to protect the circuit. The electrical connection to the power supply for these products must be in Zones 2/3 of the bathroom in compliance with BS7671:2001 - IEE Wiring Regulations.

Zone 2 is an area stretching 0.6m outside the perimeter of the bath and to a height of 2.25m from the floor. In this zone an IP rating of at least IP44 is required. In addition, it is good practice to consider the area around a washbasin, within a 60cm radius of any tap to be considered as zone 2.

### INSTALLATION







## INSTALLATION









# INSTALLATION



#### WARRANTY

Sanipex Group warrants that all Products will be free from manufacturing defects and design defaults on the date of purchase and for the duration mentioned in the Product Technical Specification sheet ("Warranty Period").

Liability of Sanipex Group shall be limited to either repairing or replacing the faulty Products, at its sole discretion, if the same are within the Warranty Period. If Sanipex Group has ceased manufacturing the Product and is unable to replace the Product or provide a suitable part, Sanipex Group will offer to replace the Product with a suitable alternative product that matches the Product as closely as possible.

This warranty shall not be applicable on third party products and in such cases the warranty ter