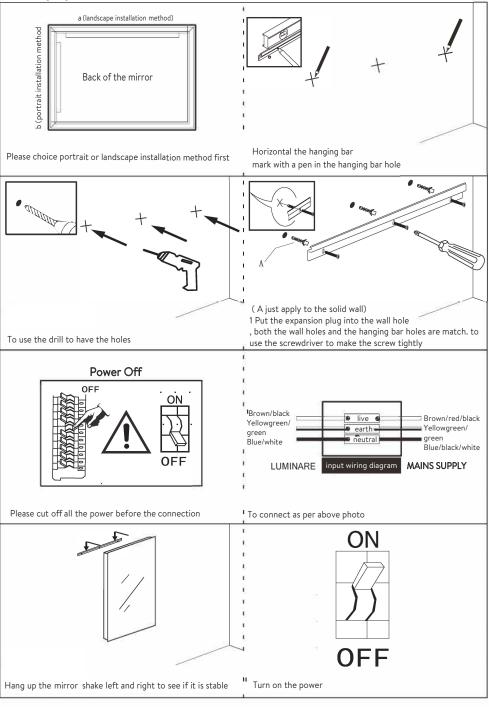

## A/ Hanging bar Installation Manual (Instruction for LED bathroom mirror)

## Installation tools (as shown below)

Warm tips,

- 1, Please do not use, if the product is broken.
- 2, During operation, never put hard and sharp materials directly against the mirror surface. Otherwise, it may result in current leakage and even personal injury accident
- 3, Please pull out the power plug if the product is not used for a long time.

### **Electrical Connections**

All electrical connections and alterations should be carried out by a qualified electrician and be in accordance with Part P regulations.

All **BAGNODESIGN** mirrors are IP rated to different standards and are suitable for installation in various zones. The diagram below illustrates this zonal concept and must be followed to ensure safe installation of electrical bathroom products.