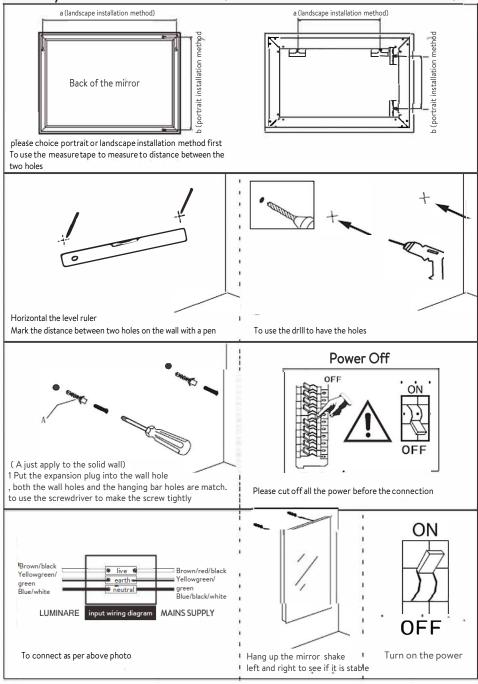

. In this zone an IP rating of at least IP44 is required. In addition, it is good practice to consider the area around a washbasin, within a 60cm radius of any tap to be considered as zone 2.

## **Function**



## "Switch sign"

Sensor switch "ON / OFF"

## Parts list







## Installation tools (as shown below)











Warm tips,

- 1, Please do not use, if the product is broken.
- 2, During operation, never put hard and sharp materials directly against the mirror surface. Otherwise, it may result in current leakage and even personal injury accident
- 3, Please pull out the power plug if the product is not used for a long time.

## A/ Hanging bar Installation Manual (Instruction for LED bathroom mirror)



## B / Hardy Holes Installation Manual (Instruction for LED bathroom mirror)



| Note: |  |
|-------|--|
|       |  |
|       |  |
|       |  |
|       |  |
|       |  |
|       |  |
|       |  |
|       |  |
|       |  |
|       |  |
|       |  |
|       |  |
|       |  |
|       |  |
|       |  |
|       |  |
|       |  |
|       |  |

# BAGNODESIGN

| EXPERTLY CRAFTED BATHROOMS |  |
|----------------------------|--|
|                            |  |
|                            |  |
|                            |  |
|                            |  |
|                            |  |
|                            |  |
|                            |  |
|                            |  |
|                            |  |
|                            |  |
|                            |  |
|                            |  |
|                            |  |
|