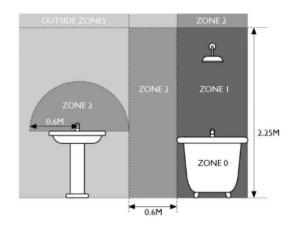

### **Electrical Connections**

All electrical connections and alterations should be carried out by a qualified electrician and be in accordance with Part P regulations.

All **BAGNODESIGN** mirrors are IP rated to different standards and are suitable for installation in various zones. The diagram below illustrates this zonal concept and must be followed to ensure safe installation of electrical bathroom products.

The diagrams and information below are a guide to Bathroom Zones as referred to in IP ratings it is important to install an electrical product in the correct bathroom zone i.e. the zone referred to in the IP rating of the product. This is not an installation guide, and reference should be made to the latest edition of the **IEE** wirings Regulations or а qualified electrician.

Zone 0 is inside the bath or shower tray itself. Any appliance used in this zone must be rated at least IP67 which is total immersion proof.

Zone 1 is the area above the bath or shower tray to a height of 2.25m from the floor. In this zone a minimum rating of IP44 is required and products must also be protected by a 30mA residual current device (RCD) to protect the circuit. The electrical connection to the power supply for these products must be in Zones 2/3 of the bathroom in compliance with BS7671:2001 - IEE Wiring Regulations.

Zone 2 is an area stretching 0.6m outside the perimeter of the bath and to a height of 2.25m from the floor. In this zone an IP rating of at least IP44 is required. In addition, it is good practice to consider the area around a washbasin, within a 60cm radius of any tap to be considered as zone 2.