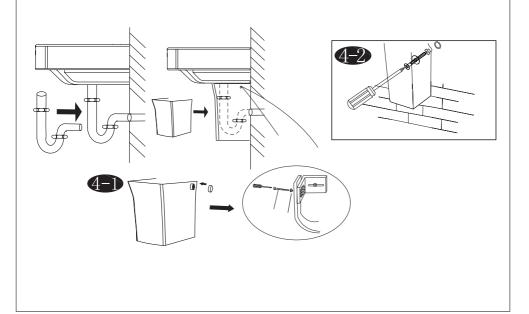

rts









Washbasin

Half Pedestal

Fixing Screws for Half Pedestal

# Tools (Not Provided)







Hammer











Adjustable Wrench



Drill

### **NOTICE**

- 1. Make sure the water supply valve is shut off before installation.
- 2. Make sure that you have access to all plumbing and drain fittings, door clearance and any other obstructions.

### MAINTENANCE

Use soft moist cloth for cleaning of the basin and half pedestal Do not use abrasives and hard cloth. Regular cleaning with the soap solution is recommended do not use strong bleaching agent sin cast acid liquids penetrate on the surface remove them immediately with soft cloth.

# 1. CHECK POSITION OF INSTALLTION



# 2. DRILL HOLES AND INSTALL SCREWS



# 3. CHECK POSITION OF INSTALLTION



# 4. DRILL HOLES AND INSTALL SCREWS





# **INSTALLATION COMPLETE**

# Washbasin with Pedestal

## **Spare Parts**



Washbasin



Pedestal



Fixing Screws

# Tools (Not Provided)



**Tournevis** 



Hammer



Tape Measure



Drill

Pencil



Double Open Ended Wrench



Adjustable Wrench

### **NOTICE**

- 1. Make sure the water supply valve is shut off before installation.
- 2. Make sure that you have access to all plumbing and drain fittings, door clearance and any other obstructions.

### MAINTENANCE

Use soft moist cloth for cleaning of the basin and half pedestal Do not use abrasives and hard cloth. Regular cleaning with the soap solution is recommended do not use strong bleaching agent sin cast acid liquids penetrate on the surface remove them immediately with soft cloth.

# 1. CHECK POSITION OF INSTALLTION







|