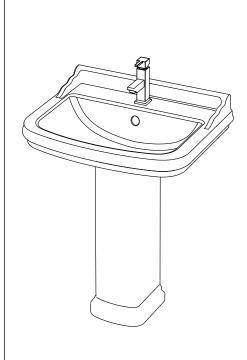

# Washbasin with Pedestal

## **Spare Parts**

Washbasin

Pedestal

Fixing Screws