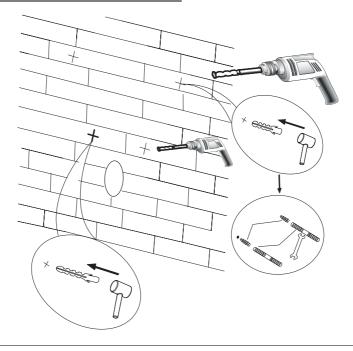

o not use solvent based cleaners.

# Washbasin with Half Pedestal

# Spare Parts









Washbasin

Half Pedestal

Fixing Screws for Half Pedestal

# Tools (Not Provided)







Hammer











Adjustable Wrench



Drill

### **NOTICE**

- 1. Make sure the water supply valve is shut off before installation.
- 2. Make sure that you have access to all plumbing and drain fittings, door clearance and any other obstructions.

### MAINTENANCE

Use soft moist cloth for cleaning of the basin and half pedestal Do not use abrasives and hard cloth. Regular cleaning with the soap solution is recommended do not use strong bleaching agent sin cast acid liquids penetrate on the surface remove them immediately with soft cloth.

# 1. CHECK POSITION OF INSTALLTION



# 2. DRILL HOLES AND INSTALL SCREWS



# 3. CHECK POSITION OF INSTALLTION



# 4. DRILL HOLES AND INSTALL SCREWS





# **INSTALLATION COMPLETE**

# Washbasin with Pedestal

## **Spare Parts**



Washbasin



Pedestal



Fixing Screws

# Tools (Not Provided)



**Tournevis** 



Hammer



Tape Measure



Drill

Pencil



Double Open Ended Wrench



Adjustable Wrench

### **NOTICE**

- 1. Make sure the water supply valve is shut off before installation.
- 2. Make sure that you have access to all plumbing and drain fittings, door clearance and any other obstructions.

### MAINTENANCE

Use soft moist cloth for cleaning of the basin and half pedestal Do not use abrasives and hard cloth. Regular cleaning with the soap solution is recommended do not use strong bleaching agent sin cast acid liquids penetrate on the surface remove th