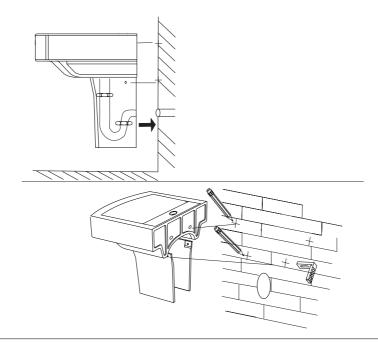

Do not use abrasive cleaning agents.

Do not use solvent based cleaners.

# Washbasin with Half Pedestal

# Spare Parts









Washbasin

Half Pedestal

Fixing Screws for Half Pedestal

# Tools (Not Provided)







Hammer











Adjustable Wrench



Drill

### **NOTICE**

- 1. Make sure the water supply valve is shut off before installation.
- 2. Make sure that you have access to all plumbing and drain fittings, door clearance and any other obstructions.

### MAINTENANCE

Use soft moist cloth for cleaning of the basin and half pedestal Do not use abrasives and hard cloth. Regular cleaning with the soap solution is recommended do not use strong bleaching agent sin cast acid liquids penetrate on the surface remove them immediately with soft cloth.

# 1. CHECK POSITION OF INSTALLTION



# 2. DRILL HOLES AND INSTALL SCREWS



# 3. CHECK POSITION OF INSTALLTION



# 4. DRILL HOLES AND INSTALL SCREWS





# **INSTALLATION COMPLETE**

# Washbasin with Pedestal

## **Spare Parts**



Washbasin



Pedestal



Fixing Screws

# Tools (Not Provided)



**Tournevis** 



Hammer



Tape Measure



Drill

Pencil



Double Open Ended Wrench



Adjustable Wrench

### **NOTICE**

- 1. Make sure the water supply valve is shut off before installation.
- 2. Make sure that you have access to all plumbing and drain fittings, door clearance and any other obstructions.

### MAINTENANCE

Use soft moist cloth for cleaning of the basin and half pedestal Do not use abrasives and hard cloth. Regular cleaning with the soap solution is recommended do not use strong bleaching agent sin cast acid liq