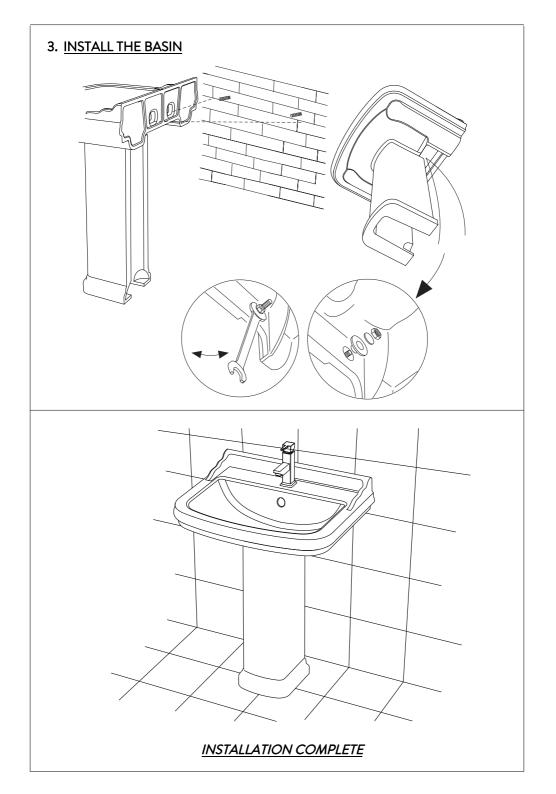

WS





# **INSTALLATION COMPLETE**

# Washbasin with Pedestal

## **Spare Parts**



Washbasin



Pedestal



Fixing Screws

# Tools (Not Provided)



**Tournevis** 



Hammer



Tape Measure



Drill

Pencil



Double Open Ended Wrench



Adjustable Wrench

### **NOTICE**

- 1. Make sure the water supply valve is shut off before installation.
- 2. Make sure that you have access to all plumbing and drain fittings, door clearance and any other obstructions.

### MAINTENANCE

Use soft moist cloth for cleaning of the basin and half pedestal Do not use abrasives and hard cloth. Regular cleaning with the soap solution is recommended do not use strong bleaching agent sin cast acid liquids penetrate on the surface remove them immediately with soft cloth.

# 1. CHECK POSITION OF INSTALLTION







| Note: |
|-------|
|       |
|       |
|       |
|       |
|       |
|       |
|       |
|       |
|       |
|       |
|       |
|       |
|       |
|       |
|       |
|       |
|       |
|       |
|       |
|       |
|       |
|       |
|       |



A member of SANIPEXGROUP www.sanipexgroup.com