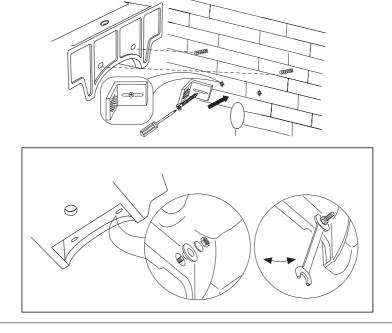

ashbasin with Half Pedestal

# Spare Parts









Washbasin

Half Pedestal

Fixing Screws for Half Pedestal

# Tools (Not Provided)







Hammer











Adjustable Wrench



Drill

### **NOTICE**

- 1. Make sure the water supply valve is shut off before installation.
- 2. Make sure that you have access to all plumbing and drain fittings, door clearance and any other obstructions.

### MAINTENANCE

Use soft moist cloth for cleaning of the basin and half pedestal Do not use abrasives and hard cloth. Regular cleaning with the soap solution is recommended do not use strong bleaching agent sin cast acid liquids penetrate on the surface remove them immediately with soft cloth.

# 1. CHECK POSITION OF INSTALLTION



# 2. DRILL HOLES AND INSTALL SCREWS



# 3. CHECK POSITION OF INSTALLTION



# 4. DRILL HOLES AND INSTALL SCREWS





# **INSTALLATION COMPLETE**

# Washbasin with Pedestal

## **Spare Parts**



Washbasin



Pedestal



Fixing Screws

# Tools (Not Provided)



**Tournevis** 



Hammer



Tape Measure



Drill

Pencil



Double Open Ended Wrench



Adjustable Wrench

### **NOTICE**

- 1. Make sure the water supply valve is shut off before installation.
- 2. Make sure that you have access to all plumbing and drain fittings, door clearance and any other obstructions.

### MAINTENANCE

Use soft moist cloth for cleaning of the basin and half pedestal Do not use abrasives and hard cloth. Regular cleaning with the soap solution is recommended do not use strong bleaching agent sin cast acid liquids penetrate on the surface remove them immediately with soft cloth.

# 1.