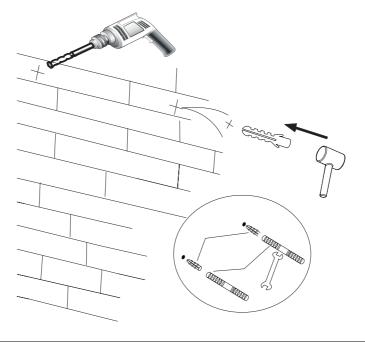

REWS





# **INSTALLATION COMPLETE**

# Washbasin with Pedestal

## **Spare Parts**



Washbasin



Pedestal



Fixing Screws

# Tools (Not Provided)



**Tournevis** 



Hammer



Tape Measure



Drill

Pencil



Double Open Ended Wrench



Adjustable Wrench

### **NOTICE**

- 1. Make sure the water supply valve is shut off before installation.
- 2. Make sure that you have access to all plumbing and drain fittings, door clearance and any other obstructions.

### MAINTENANCE

Use soft moist cloth for cleaning of the basin and half pedestal Do not use abrasives and hard cloth. Regular cleaning with the soap solution is recommended do not use strong bleaching agent sin cast acid liquids penetrate on the surface remove them immediately with soft cloth.

# 1. CHECK POSITION OF INSTALLTION







| Note: |
|-------|
|       |
|       |
|       |
|       |
|       |
|       |
|       |
|       |
|       |
|       |
|       |
|       |
|       |
|       |
|       |
|       |
|       |
|       |
|       |
|       |
|       |
|       |
|       |



A member of SANIPEXGROUP www.sanipexgroup.com