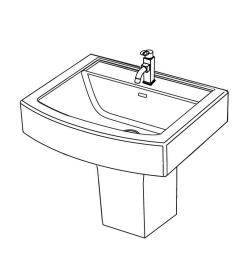

# Washbasin with Half Pedestal

# Spare Parts

Washbasin

Half Pedestal

Fixing Screws for Half Pedestal