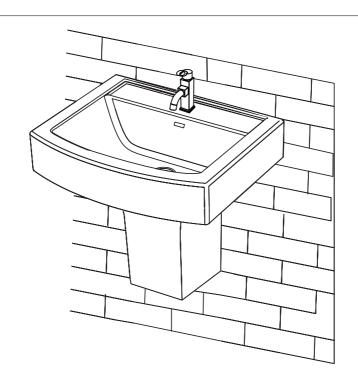

# Washbasin with Pedestal

## **Spare Parts**

Washbasin

Pedestal

Fixing Screws