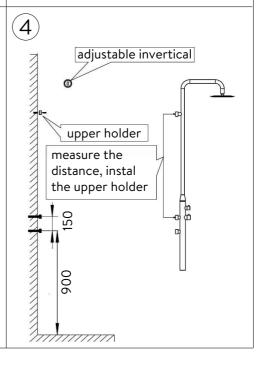

## Installation Guide

AQM-BCH-505-XX

BEACH HOUSE WALL MOUNTED OUTDOOR SHOWER COLUMN 1790 MM

A member of SANIPEXGROUP www.sanipexgroup.com

Make sure cold & hot water pipes installed at 1050mm height. Flush the pipes before installation. Make sure the middle distance btw the two pipes are 150mm, and allow 5mm adjustment.