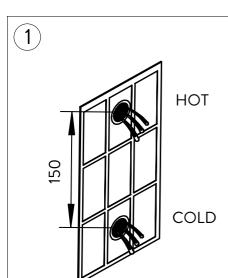

Measure the depth of the inner thread of cold & hot water pipes and mark it. This is to have NO gap left btw the wall and brass connector. Cut the extra length of the outer thread of the brass connector at marked length.