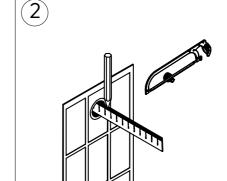

Fit the two brass connectors to the stainless fixing plate with two holes. Then tighten the two brass connectors to the cold & hot water pipes.

insert upper part to upper holder, lower parts to the two brass connectors, then tighten the screws. Connect the seperate shower head if have, and instal handshower and hose to hose inlet, then all installations are done.