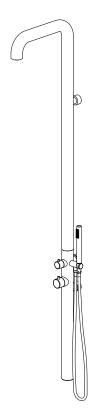

## Installation Guide

AQM-BCH-505-XX

BEACH HOUSE WALL MOUNTED OUTDOOR SHOWER COLUMN 1790 MM

A member of SANIPEXGROUP www.sanipexgroup.com

Make sure cold & hot water pipes installed at 1050mm height. Flush the pipes before installation. Make sure the middle distance btw the two pipes are 150mm, and allow 5mm adjustment.