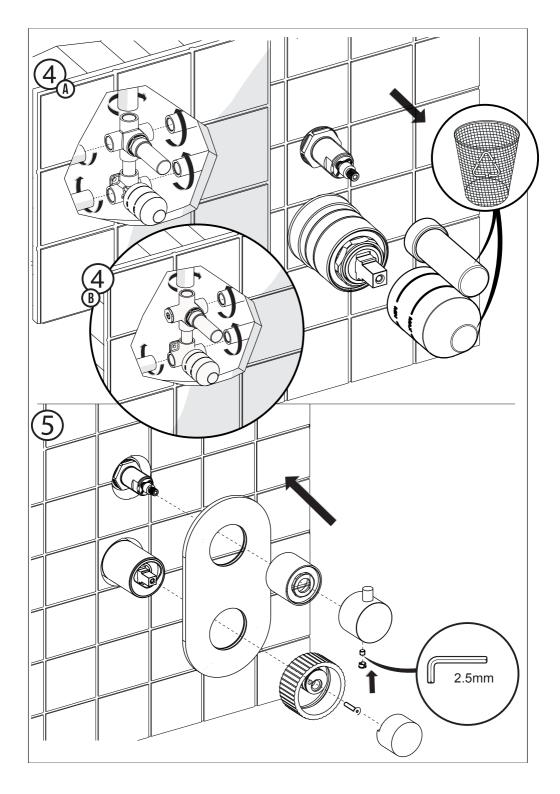

## Installation Guide

BDM-MIX-C412-A
CONCEALED PART FOR SHOWER MIXER WITH 2 WAY DIVERTER

A member of SANIPEXGROUP www.sanipexgroup.com

Remove all packaging and check the product for damage or missing parts before commencing with the installation.

Any alterations made to this product and its components may infringe product certification, infringe water regulations and invalidate the guarantee. The Installation must comply with all local/national water supply authority regulations/bylaws and building and plumbing regulations, therefore we strongly recommend that your product be installed by a reputable qualified trade's person.