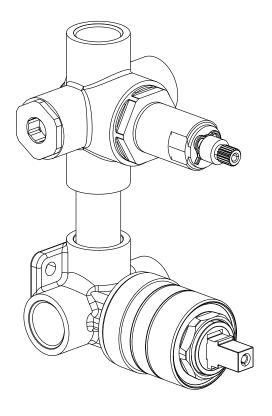

## Installation Guide

BDM-MIX-C412-A
CONCEALED PART FOR SHOWER MIXER WITH 2 WAY DIVERTER

A member of SANIPEXGROUP www.sanipexgroup.com