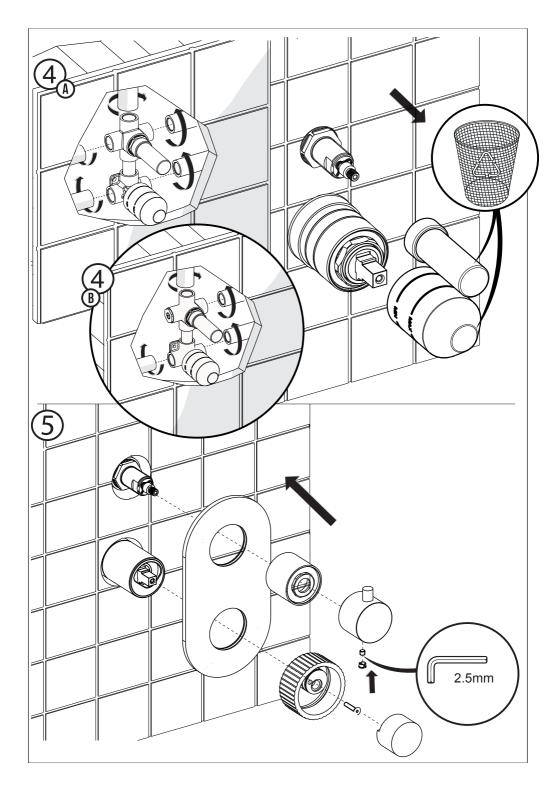

## Installation Guide

BDM-MIX-C413-A
CONCEALED PART FOR SHOWER MIXER WITH 3 WAY DIVERTER

A member of SANIPEXGROUP www.sanipexgroup.com

# Not included IT Istruzioni Di Montaggio GB Mounting Instructions Min 0,5 Max 5 Max 70° Instructions de montage Montageanweisungen ES Instrucciones de montaje 121 MIN 55 MAX 80 -G1/2 149 ∞90 G1/2" 131