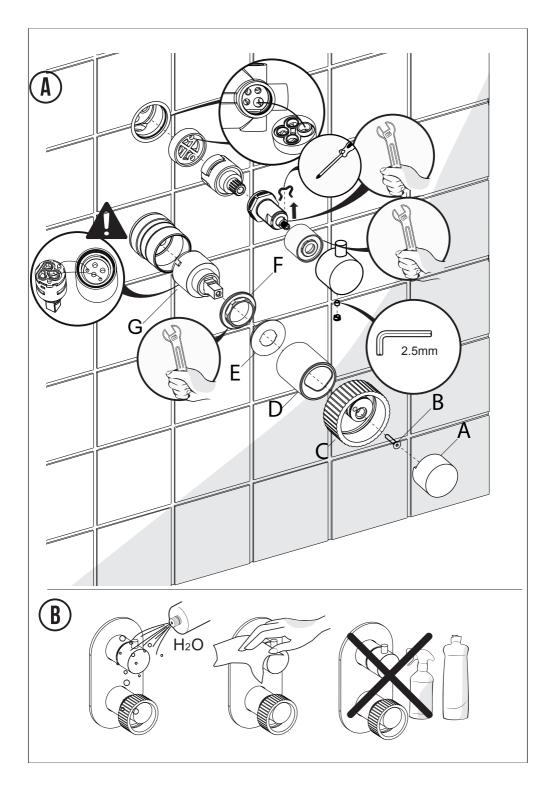

## Installation Guide

BDM-MIX-C413-A
CONCEALED PART FOR SHOWER MIXER WITH 3 WAY DIVERTER

A member of SANIPEXGROUP www.sanipexgroup.com

#### CLEANING CARE GUIDE

Only use a mild soap and water for cleaning. Rinse with water to remove the mild soap solution. We recommend the product is dried using a soft cloth after every use.

Never use any abrasive or strong cleaning products containing, bleaches, acids (hydrochloric, formic, phosphorus, chlorine or acetic), strong detergents, limescale remover, alcohol or dyes etc. Never use abrasive cleaning pads, wire wool or microfibre cloths. Never use cleaning equipment that may have been pre-used and contaminated with the above substances.

**Never** apply the cleaning product directly onto the finished surface.

# Not included IT Istruzioni Di Montaggio GB Mounting Instructions Min 0,5 Max 5 Max 70° Instructions de montage Montageanweisungen ES Instrucciones de montaje 121 MIN 55 MAX 80 -G1/2 149 ∞90 G1/2" 131