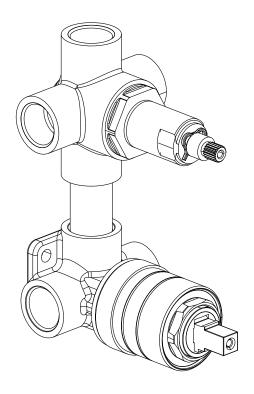

## Installation Guide

BDM-MIX-C413-A
CONCEALED PART FOR SHOWER MIXER WITH 3 WAY DIVERTER

A member of SANIPEXGROUP www.sanipexgroup.com

# Not included IT Istruzioni Di Montaggio GB Mounting Instructions Min 0,5 Max 5 Max 70° Instructions de montage Montageanweisungen ES Instrucciones de montaje 121 MIN 55 MAX 80 -G1/2 149 ∞90 G1/2" 131