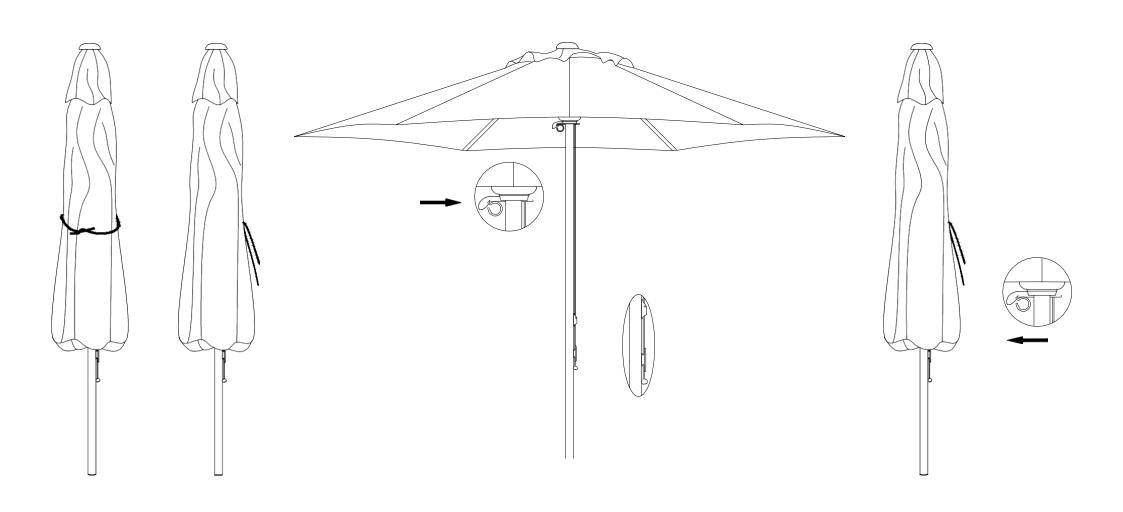

product, or other items due to the failure of not removing the umbrella from the umbrella base during windy-stormy conditions.

## **CARE AND MAINTENANCE:**

- To ensure your GYMKHANA product performs and gives many years of use, please follow these recommendations carefully, as any damages resulting from poor maintenances are not covered under the warranty.
- Most products can be cleaned with warm water, a mild soap and a clean, soft cloth.
  It is not required to use any abrasive cleaning pads, wire wool or micro-fibre cloths to clean the product.
- Avoid a vigorous cleaning action.
- Abrasive or strong cleaning products containing ammonia, bleaches, alcohol, dyes, acids (hydrochloric, formic, phosphorus, chlorine or acetic) will be detrimental to the product finish.



## **GYMKHANA**