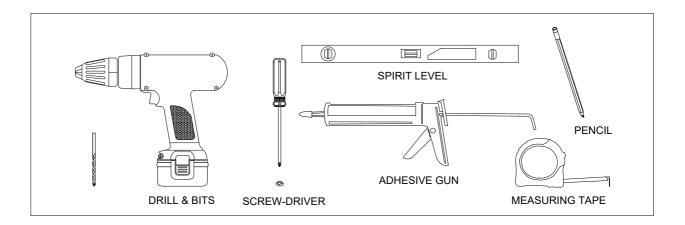

fe cycle of the product is deemed complete by the end-user please follow the below to dispose of the items correctly.

#### **CLEANING CARE GUIDE**

Only use a mild soap and water for cleaning. Rinse with water to remove the mild soap solution. We recommend the product is dried using a soft cloth after every use.

**Never** use any abrasive or strong cleaning products containing, bleaches, acids (hydrochloric, formic, phosphorus, chlorine or acetic), strong detergents, limescale remover, alcohol or dyes etc. **Never** use abrasive cleaning pads, wire wool or microfibre cloths. **Never** use cleaning equipment that may have been pre-used and contaminated with the above substances.

**Never** apply the cleaning product directly onto the finished surface.



## TOOLS REQUIRED (NOT SUPPLIED)



1