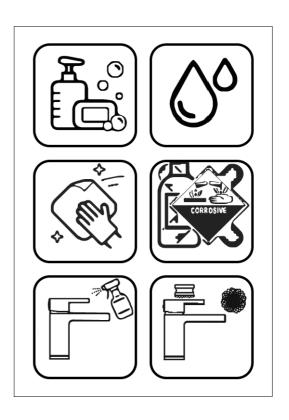

#### **CLEANING CARE GUIDE**

Only use a mild soap and water for cleaning. Rinse with water to remove the mild soap solution. We recommend the product is dried using a soft cloth after every use.

**Never** use any abrasive or strong cleaning products containing, bleaches, acids (hydrochloric, formic, phosphorus, chlorine or acetic), strong detergents, limescale remover, alcohol or dyes etc. **Never** use abrasive cleaning pads, wire wool or microfibre cloths. **Never** use cleaning equipment that may have been pre-used and contaminated with the above substances.

**Never** apply the cleaning product directly onto the finished surface.