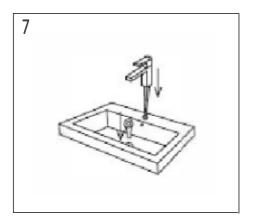

#### General Installation:

Please note this product can require 2 or more persons to lift and manoeuvre into position.

To the installer: Please read and follow this instruction carefully, as the guarantee is only valid if the product is installed as directed.

Don't rush, read the instructions first and run through them before you begin. Keep fittings together to avoid loss. Do not over tighten screws or bolts.

If the unit is covered with polyethylene protective film, do not remove until installation is complete to grant maximum protection. However, remove film where any two surfaces will be in permanent contact.

Verify that all dimensions on the plan are the same as the ones of the product.

Please leave this installation manual with the end user once the product has been installed.