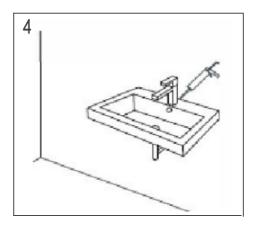

#### General Installation:

Please note this product can require 2 or more persons to lift and manoeuvre into position.

To the installer: Please read and follow this instruction carefully, as the guarantee is only valid if the product is installed as directed.

Don't rush, read the instructions first and run through them before you begin. Keep fittings together to avoid loss. Do not over tighten screws or bolts.

If the unit is covered with polyethylene protective film, do not remove until installation is complete to grant maximum protection. However, remove film where any two surfaces will be in permanent contact.