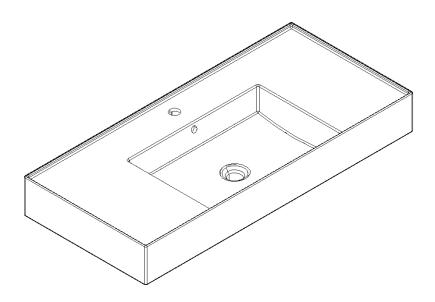

# BDS-BCH-715-XX

BEACH HOUSE COUNTERTOP/WALL MOUNTED WASH BASIN

A member of SANIPEXGROUP

www.sanipexgroup.com