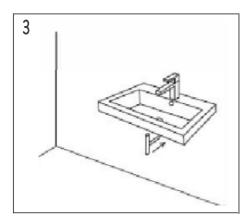

#### General Installation:

Please note this product can require 2 or more persons to lift and manoeuvre into position.

To the installer: Please read and follow this instruction carefully, as the guarantee is only valid if the product is installed as directed.

Don't rush, read the instructions first and run through them before you begin. Keep fittings together to avoid loss. Do not over tighten screws or bolts.

If the unit is covered with polyethylene protective film, do not remove until installation is complete to grant maximum protection. However, remove film where any two surfaces will be in permanent contact.