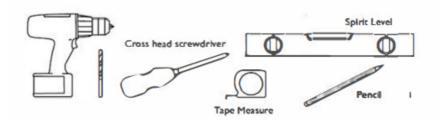

ttings together to avoid loss. Do not over tighten screws or bolts.

If the unit is covered with polyethylene protective film, do not remove until installation is complete to grant maximum protection. However, remove film where any two surfaces will be in permanent contact.

Verify that all dimensions on the plan are the same as the ones of the product.

Please leave this installation manual with the end user once the product has been installed.

#### Product Aftercare:

We recommend cleaning with a soft damp cloth and mild soap solution.

Do not use cream cleaners or cleaners containing bleach.

Do not scrub or scour.

Do not use abrasive cleaning agents.

Do not use solvent based cleaners.

Do not allow pools of water to remain standing on the surfaces

## Tools Required (Not supplied)



## **Technical Drawing**



















| <br> |
|------|
|      |
|      |
|      |
|      |
|      |
|      |
|      |
| <br> |
|      |
|      |
|      |
|      |
|      |
|      |
|      |

| <br> |
|------|
|      |
|      |
|      |
|      |
|      |
|      |
|      |
| <br> |
|      |
|      |
| <br> |
|      |
|      |
|      |
|      |
|      |
|      |
|      |
|      |
|      |
|      |
| <br> |
|      |
|      |
|      |
|      |
| <br> |
|      |
|      |
|      |
|      |
|      |
| <br> |
|      |
|      |
|      |
|      |
|      |
|      |
|      |
|      |
|      |
|      |
|      |
|      |
|      |
|      |
|      |
| <br> |
|      |
| <br> |
|      |
|      |

# BAGNODESIGN

EXPERTLY CRAFTED BATHROOMS

A member of SANIPEXGROUP