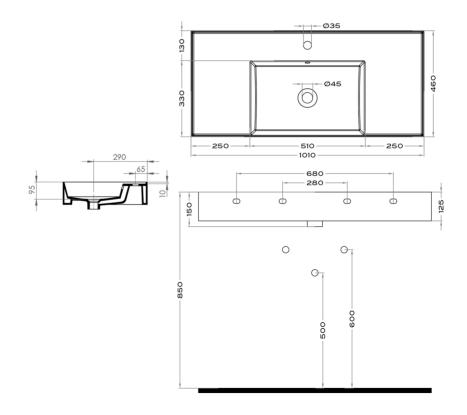

Verify that all dimensions on the plan are the same as the ones of the product.

Please leave this installation manual with the end user once the product has been installed.

## **Technical Drawing**

| <br> |
|------|
|      |
|      |
|      |
|      |
|      |
|      |
|      |
| <br> |
|      |
|      |
|      |
|      |
|      |
|      |
|      |

| <br> |
|------|
|      |
|      |
|      |
|      |
|      |
|      |
|      |
| <br> |
|      |
|      |
| <br> |
|      |
|      |
|      |
|      |
|      |
|      |
|      |
|      |
|      |
|      |
| <br> |
|      |
|      |
|      |
|      |
| <br> |
|      |
|      |
|      |
|      |
|      |
| <br> |
|      |
|      |
|      |
|      |
|      |
|      |
|      |
|      |
|      |
|      |
|      |
|      |
|      |
|      |
|      |
| <br> |
|      |
| <br> |
|      |
|      |