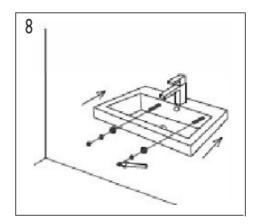

#### General Installation:

Please note this product can require 2 or more persons to lift and manoeuvre into position.

To the installer: Please read and follow this instruction carefully, as the guarantee is only valid if the product is installed as directed.

Don't rush, read the instructions first and run through them before you begin. Keep fittings together to avoid loss. Do not over tighten screws or bolts.

If the unit is covered with polyethylene protective film, do not remove until installation is complete to grant maximum protection. However, remove film where any two surfaces will be in permanent contact.

Verify that all dimensions on the plan are the same as the ones of the product.

Please leave this installation manual with the end user once the product has been installed.