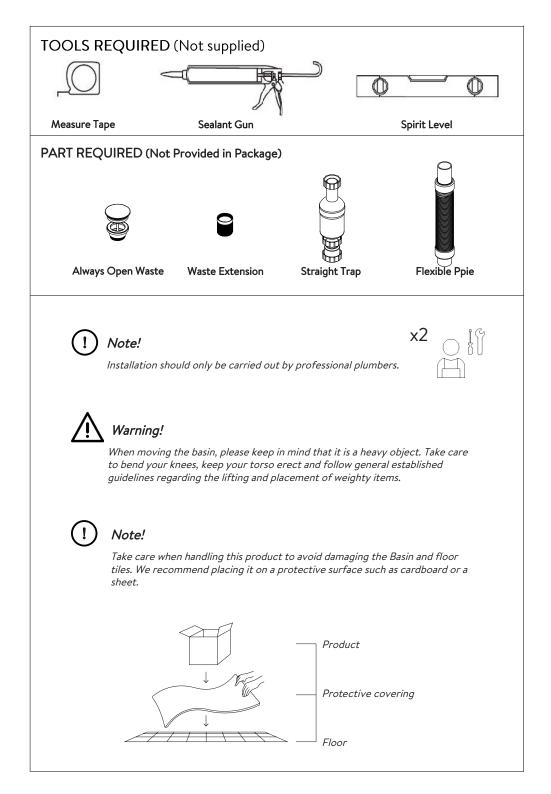

#### General Installation:

Please note this product can require 2 or more persons to lift and manoeuvre into position.

To the installer: Please read and follow this instruction carefully, as the guarantee is only valid if the product is installed as directed.

Don't rush, read the instructions first and run through them before you begin. Keep fittings together to avoid loss. Do not over tighten screws or bolts.

If the unit is covered with polyethylene protective film, do not remove until installation is complete to grant maximum protection. However, remove film where any two surfaces will be in permanent contact.