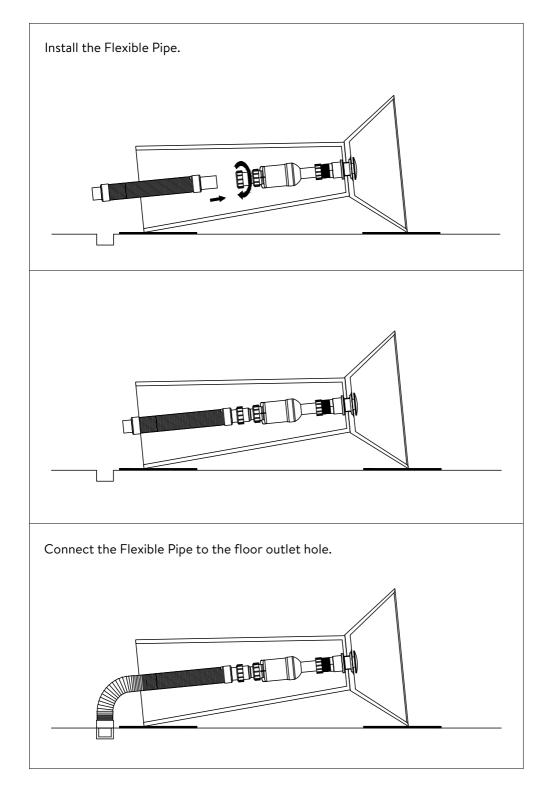

#### General Installation:

Please note this product can require 2 or more persons to lift and manoeuvre into position.

To the installer: Please read and follow this instruction carefully, as the guarantee is only valid if the product is installed as directed.

Don't rush, read the instructions first and run through them before you begin. Keep fittings together to avoid loss. Do not over tighten screws or bolts.

If the unit is covered with polyethylene protective film, do not remove until installation is complete to grant maximum protection. However, remove film where any two surfaces will be in permanent contact.

Verify that all dimensions on the plan are the same as the ones of the product.

Please leave this installation manual with the end user once the product has been installed.