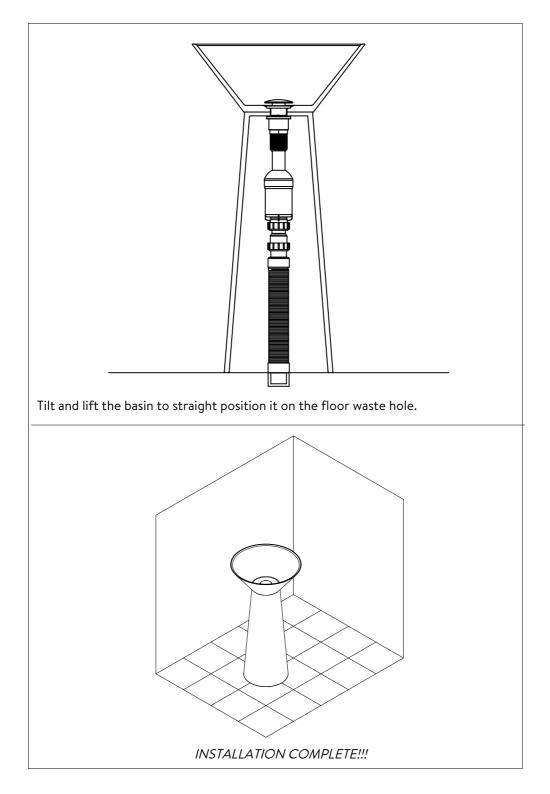

#### General Installation:

Please note this product can require 2 or more persons to lift and manoeuvre into position.

To the installer: Please read and follow this instruction carefully, as the guarantee is only valid if the product is installed as directed.

Don't rush, read the instructions first and run through them before you begin. Keep fittings together to avoid loss. Do not over tighten screws or bolts.

If the unit is covered with polyethylene protective film, do not remove until installation is complete to grant maximum protection. However, remove film where any two surfaces will be in permanent contact.

Verify that all dimensions on the plan are the same as the ones of the product.

Please leave this installation manual with the end user once the product has been installed.