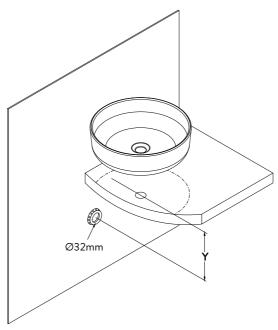

Place the basin on the counter-top, take notice of the spout length of the mixer so that the distance X is correct. Mark around the perimeter of the basin and waste hole.

Check that the waste provision is in the correct place, check the bottle trap dimensions to ensure that the distance Y is achievable.