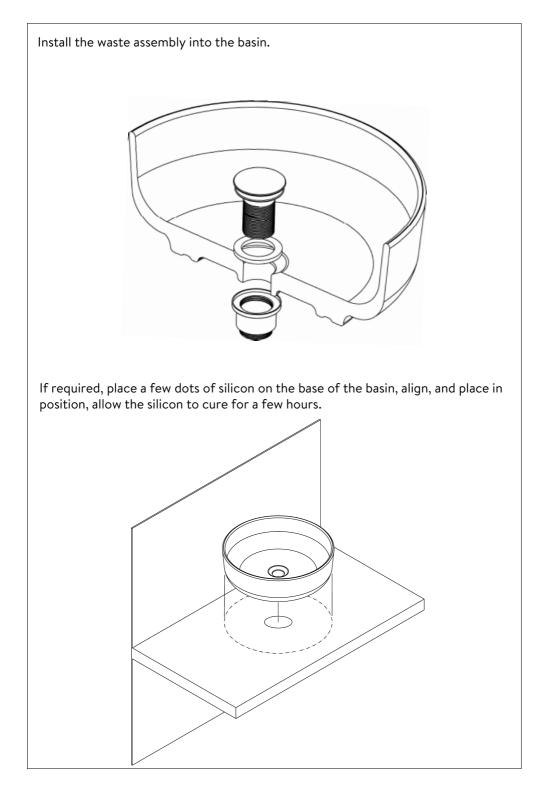

containing bleach.

Do not scrub or scour.

Do not use abrasive cleaning agents.

Do not use solvent based cleaners.

# <image><section-header> TOOLS REQUIRED (Not supplied) Image: Construction of the stand screwdriver image: Construction of the stand screwdrimage: Constand screwdrimage: Construction of the stand screwdri

Place the basin on the counter-top, take notice of the spout length of the mixer so that the distance X is correct. Mark around the perimeter of the basin and waste hole.

Check that the waste provision is in the correct place, check the bottle trap dimensions to ensure that the distance Y is achievable.



Drill waste hole allowing for the finished dimensions of the waste outlet. In this instance its B=75-110 mm, please check your corresponding waste outlet product.







| Note: |      |      |
|-------|------|------|
|       |      |      |
|       |      |      |
|       |      |      |
|       |      |      |
|       |      |      |
|       |      |      |
|       |      |      |
|       |      |      |
|       |      |      |
|       |      |      |
|       |      |      |
|       |      |      |
|       |      |      |
|       |      |      |
|       |      |      |
|       |      |      |
|       |      |      |
|       |      |      |
|       |      |      |
|       |      |      |
|       |      |      |
|       |      |      |
|       |      |      |
|       |      |      |
|       |      |      |
|       |      |      |
|       |      |      |
|       |      |      |
|       |      |      |
|       |      |      |
|       |      |      |
|