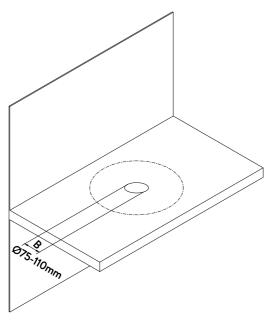

Drill waste hole allowing for the finished dimensions of the waste outlet. In this instance its B=75-110 mm, please check your corresponding waste outlet product.

| Note: |      |      |
|-------|------|------|
|       |      |      |
|       |      |      |
|       |      |      |
|       |      |      |
|       |      |      |
|       |      |      |
|       |      |      |
|       |      |      |
|       |      |      |
|       |      |      |
|       |      |      |
|       |      |      |
|       |      |      |
|       |      |      |
|       |      |      |
|       |      |      |
|       |      |      |
|       |      |      |
|       |      |      |
|       |      |      |
|       |      |      |
|       |      |      |
|       |      |      |
|       |      |      |
|       |      |      |
|       |      |      |
|       |      |      |
|       |      |      |
|       |      |      |
|       |      |      |
|       |      |      |
|       |      |      |
|       |      |      |
|       |      |      |
|       |      |      |
|       |      |      |
|       |      |      |
|       |      |      |
|       |      |      |
|       |      |      |
|       |      |      |
|       |      |      |
|       |      |      |
|       |      |      |
|       |      |      |
|       |      |      |
|       |      |      |
|       | <br> | <br> |