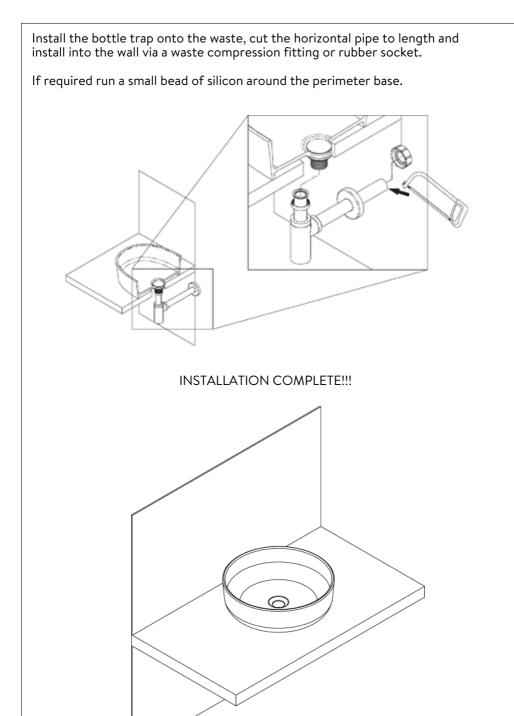

ntaining bleach.

Do not scrub or scour.

Do not use abrasive cleaning agents.

Do not use solvent based cleaners.

# <image><section-header> TOOLS REQUIRED (Not supplied) Image: Construction of the stand screwdriver image: Construction of the stand screwdrimage: Constand screwdrimage: Construction of the stand screwdri

Place the basin on the counter-top, take notice of the spout length of the mixer so that the distance X is correct. Mark around the perimeter of the basin and waste hole.

Check that the waste provision is in the correct place, check the bottle trap dimensions to ensure that the distance Y is achievable.



Drill waste hole allowing for the finished dimensions of the waste outlet. In this instance its B=75-110 mm, please check your corresponding waste outlet product.







| Note: |      |      |
|-------|------|------|
|       |      |      |
|       |      |      |
|       |      |      |
|       |      |      |
|       |      |      |
|       |      |      |
|       |      |      |
|       |      |      |
|       |      |      |
|       |      |      |
|       |      |      |
|       |      |      |
|       |      |      |
|       |      |      |
|       |      |      |
|       |      |      |
|       |      |      |
|       |      |      |
|       |      |      |
|       |      |      |
|       |      |      |
|       |      |      |
|       |      |      |
|       |      |      |
|       |      |      |
|       |      |      |
|       |      |      |
|       |      |      |
|       |      |      |
|       |      |      |
|       |      |      |
|