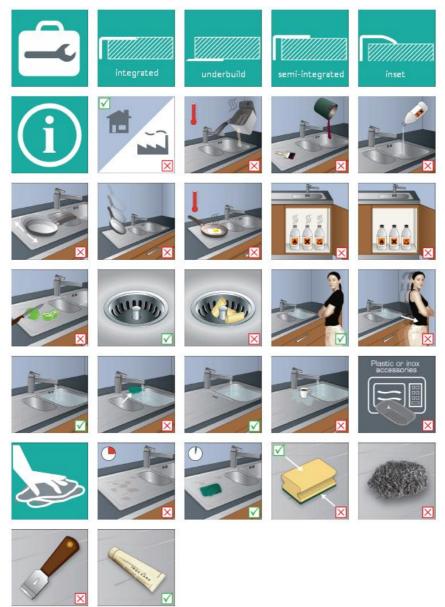

#### **Product Aftercare:**

We recommend cleaning with a soft damp cloth and mild soap solution.

Do not use cream cleaners or cleaners containing bleach.

Do not scrub or scour.

Do not use abrasive cleaning agents.

Do not use solvent based cleaners.