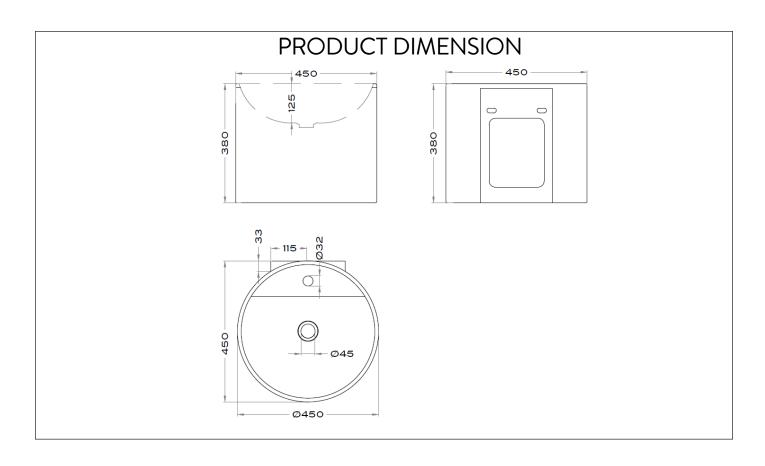

## COMPONENTS

#### **COMPONENTS PROVIDED**

x1 WALL MOUNTED WASH BASIN

x2 HANGER BOLT

x2 SPACER

x2 WASHER

v2 NUT