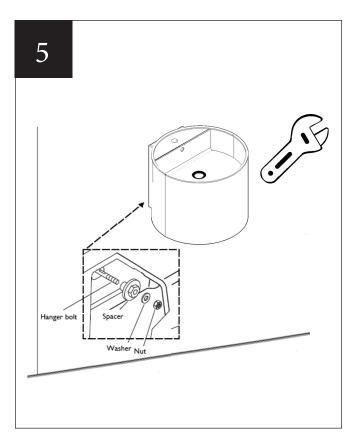

#### **COMPONENTS PROVIDED**

x1 WALL MOUNTED WASH BASIN

x2 HANGER BOLT

x2 SPACER

x2 WASHER

v2 NUT

### TOOLS REQUIRED

x1 ADJUSTABLE SPANNER

x1 IMPACT DRILL

x1 SILICON

## INSTALLATION