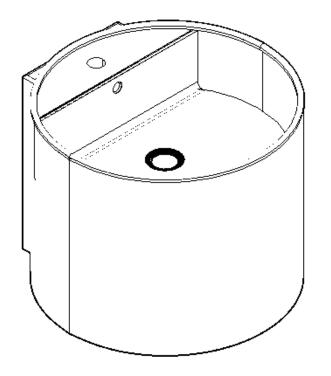

## COMPONENTS

#### **COMPONENTS PROVIDED**

x1 WALL MOUNTED WASH BASIN

x2 HANGER BOLT

x2 SPACER

x2 WASHER

v2 NUT