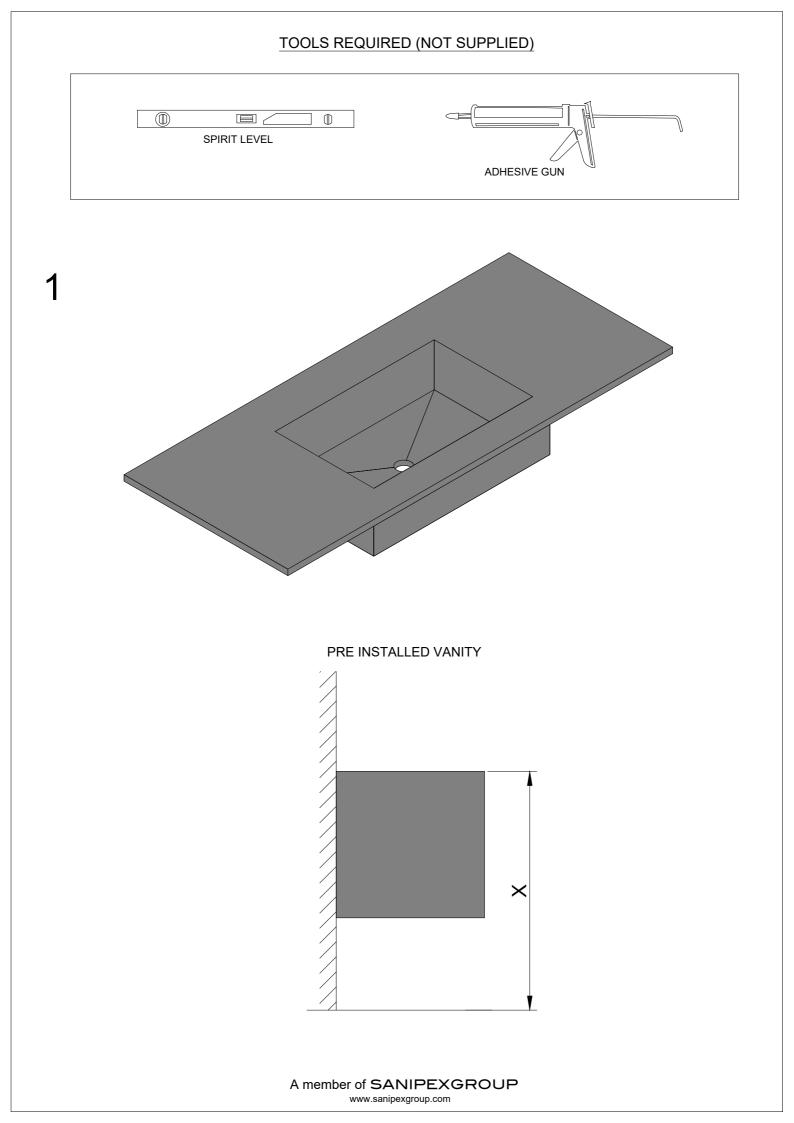

## **BDS-ORO-7XX-XXX**

ALPINE BASIN

NOTE

1200mm Wash basin is shown for illustrative purpose only, please follow the same procedure to install the other sizes of same range.

A member of SANIPEXGROUP