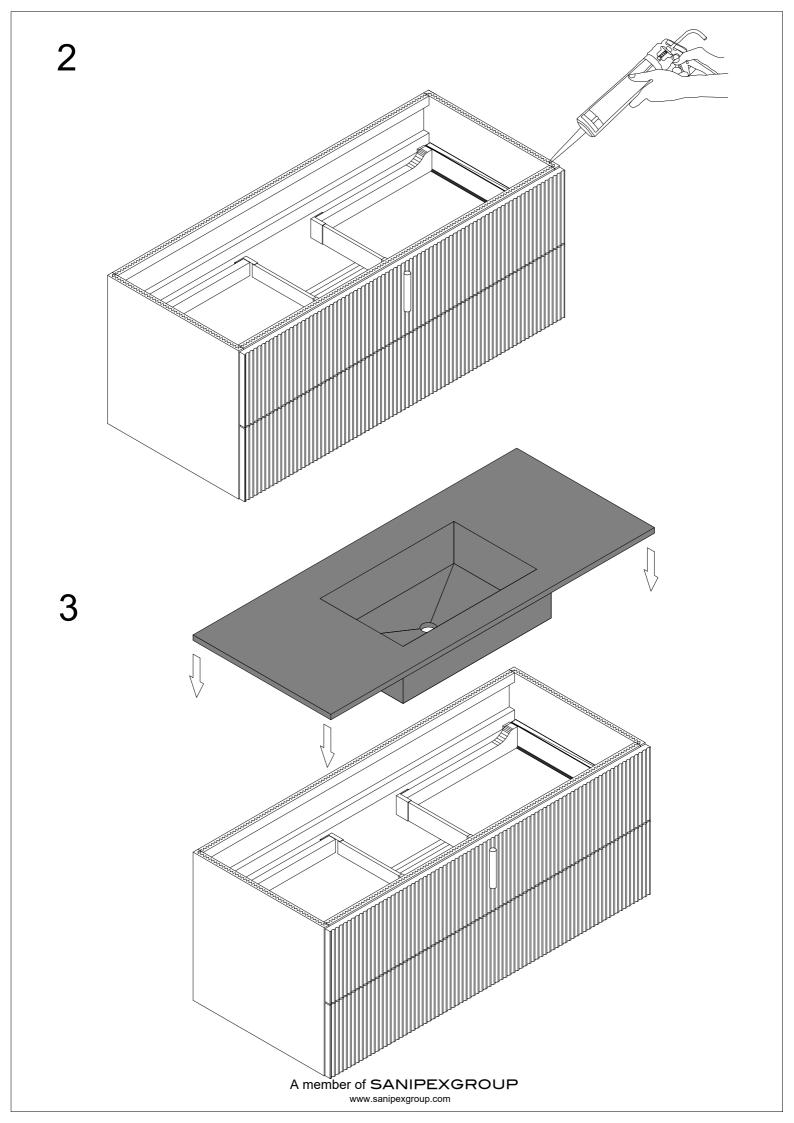

## **BDS-ORO-7XX-XXX**

ALPINE BASIN

NOTE

1200mm Wash basin is shown for illustrative purpose only, please follow the same procedure to install the other sizes of same range.

A member of SANIPEXGROUP