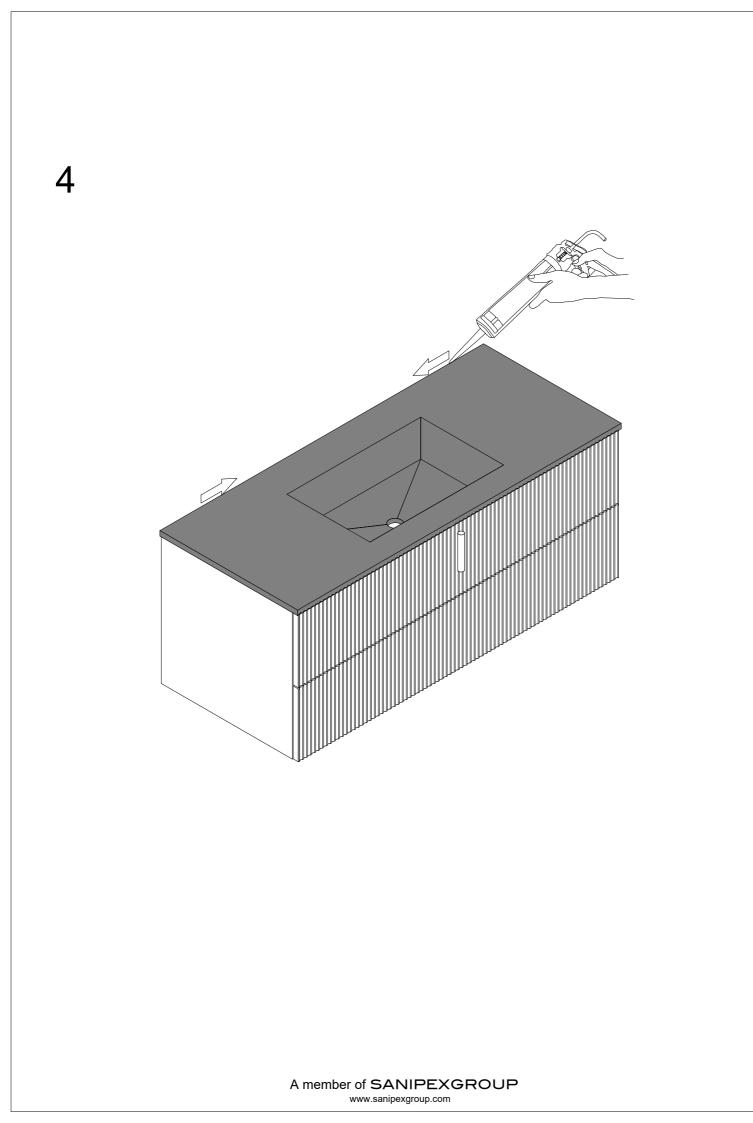

## **BDS-ORO-7XX-XXX**

ALPINE BASIN

NOTE

1200mm Wash basin is shown for illustrative purpose only, please follow the same procedure to install the other sizes of same range.

A member of SANIPEXGROUP