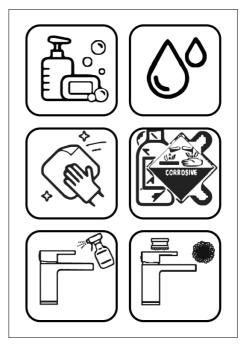

### CLEANING CARE GUIDE

Only use a mild soap and water for cleaning. Rinse with water to remove the mild soap solution. We recommend the product is dried using a soft cloth after every use.

**Never** use any abrasive or strong cleaning products containing, bleaches, acids (hydrochloric, formic, phosphorus, chlorine or acetic), strong detergents, limescale remover, alcohol or dyes etc. **Never** use abrasive cleaning pads, wire wool or microfibre cloths. **Never** use cleaning equipment that may have been pre-used and contaminated with the above substances.

**Never** apply the cleaning product directly onto the finished surface.

A member of SANIPEXGROUP www.sanipexgroup.com