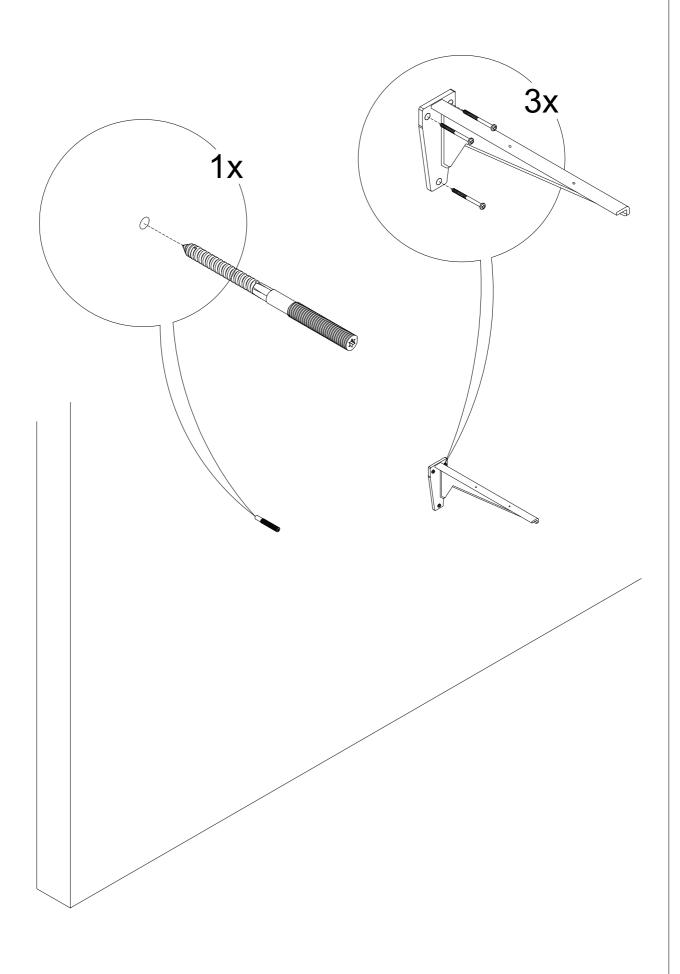

### TOOLS REQUIRED (NOT SUPPLIED)

1

A member of SANIPEXGROUP

Trap Code: BDP-TRP-120-WH

Trap Code: BDP-BTR-120-A-XX