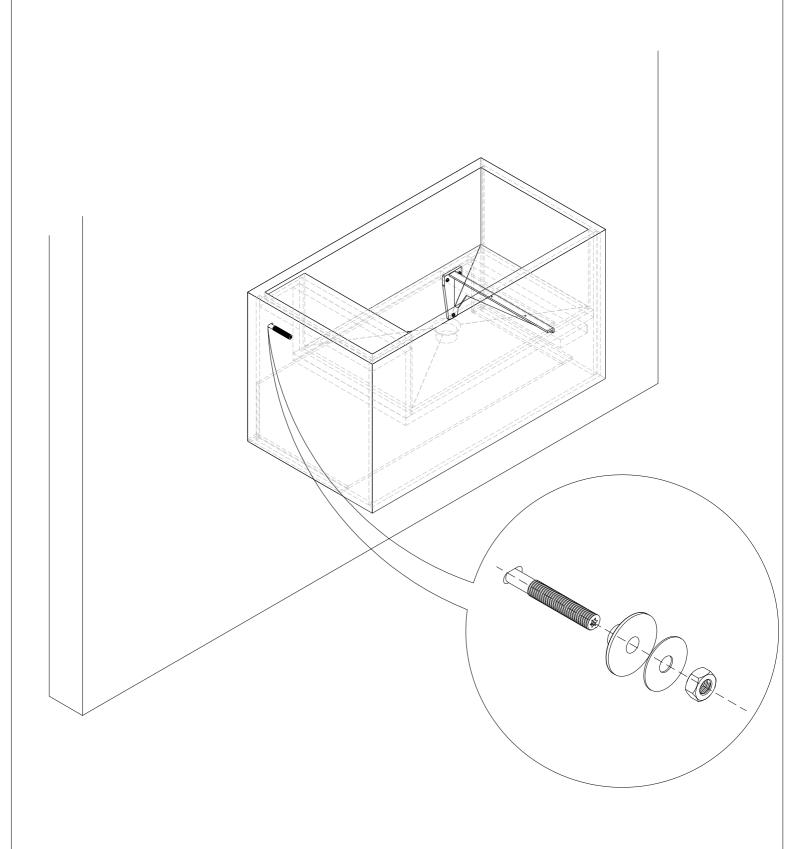

### TOOLS REQUIRED (NOT SUPPLIED)

1

A member of SANIPEXGROUP

Trap Code: BDP-TRP-120-WH

Trap Code: BDP-BTR-120-A-XX