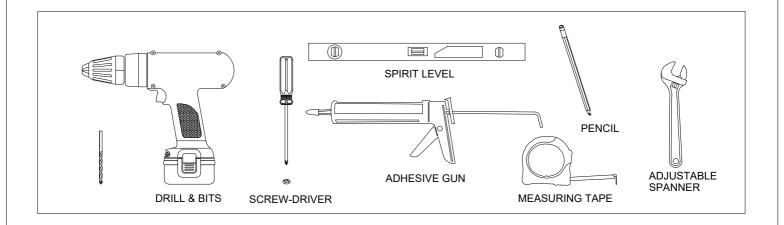

### TOOLS REQUIRED (NOT SUPPLIED)

1

A member of SANIPEXGROUP

Trap Code: BDP-TRP-120-WH

Trap Code: BDP-BTR-120-A-XX