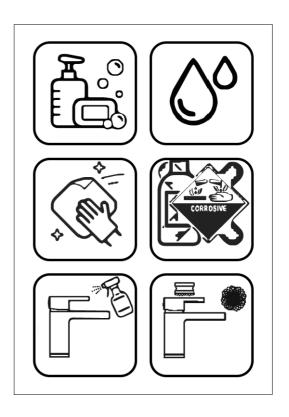

#### **CLEANING CARE GUIDE**

Only use a mild soap and water for cleaning. Rinse with water to remove the mild soap solution. We recommend the product is dried using a soft cloth after every use.

**Never** use any abrasive or strong cleaning products containing, bleaches, acids (hydrochloric, formic, phosphorus, chlorine or acetic), strong detergents, limescale remover, alcohol or dyes etc. **Never** use abrasive cleaning pads, wire wool or microfibre cloths. **Never** use cleaning equipment that may have been pre-used and contaminated with the above substances.

**Never** apply the cleaning product directly onto the finished surface.