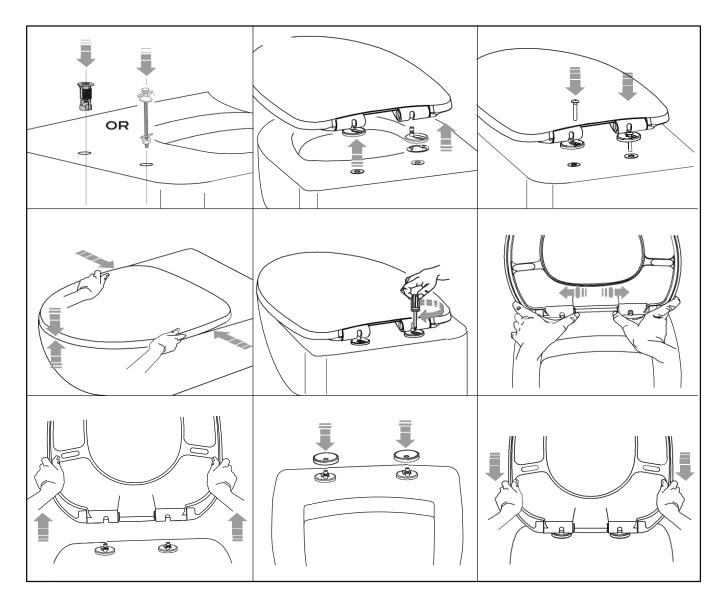

## Installation

## BAGNODES

EXPERTLY CRAFTED BATHROOMS



## WC SEATS

## **Cleaning instructions**

This toilet seat has been designed and manufactured with great care and attention to detail. If you follow a few simple cleaning instructions you will be able to enjoy its comfort, quality and beauty every day. Use a mild soap solution to clean the seat and please take care that the seat and hinges are not left damp conditions. Dry off any residual water or cleaning agent with a soft cloth. Avoid contact of the seat and hinges with abrasive, corrosive or chlorine-based cleaners, as these may cause damage or lead to flash rust. When cleaning the bowl, make sure that the seat and cover are kept in an upright position until all cleaning agent has been flushed away.