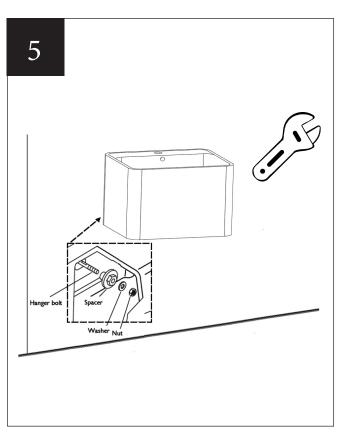

#### **COMPONENTS PROVIDED**

×1 WALL MOUNTED WASH BASIN

x2 HANGER BOLT

x2 SPACER

x2 WASHER

v2 NUT

### TOOLS REQUIRED

x1 ADJUSTABLE SPANNER

x1 IMPACT DRILL

x1 SILICON

## INSTALLATION