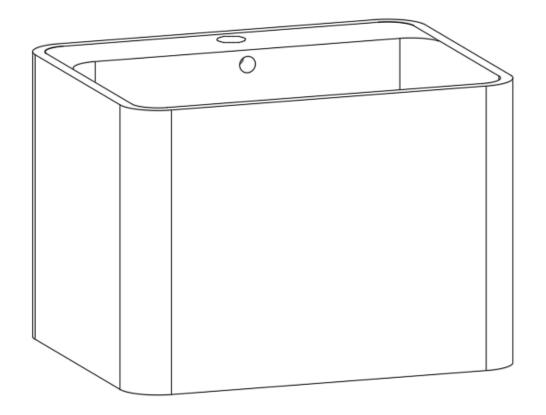

# BAGNODESIGN ZEPHYR

BDS-ZEP-716
WALL MOUNTED WASH BASIN WITH OVERFLOW

#### INSTALLATION AND MAINTENANCE GUIDE





SANIPEXGROUP

## COMPONENTS

#### **COMPONENTS PROVIDED**



×1 WALL MOUNTED WASH BASIN



x2 HANGER BOLT



x2 SPACER



x2 WASHER



v2 NUT

### TOOLS REQUIRED



x1 ADJUSTABLE SPANNER



x1 IMPACT DRILL



x1 SILICON

### **ATTENTION**

#### IMPORTANT PLEASE READ

All products manufactured and supplied by BAGNODESIGN are fit for purpose as long as they are Installed, used correctly, cleaned and receive regular maintenance in accordance with these instructions.

Remove all packaging and check the product for damage or missing parts before commencing with the installation.

Any alterations made to this product and its components may infringe product certification, infringe water regulations and invalidate the guarantee. The Installation must comply with all local/national water supply