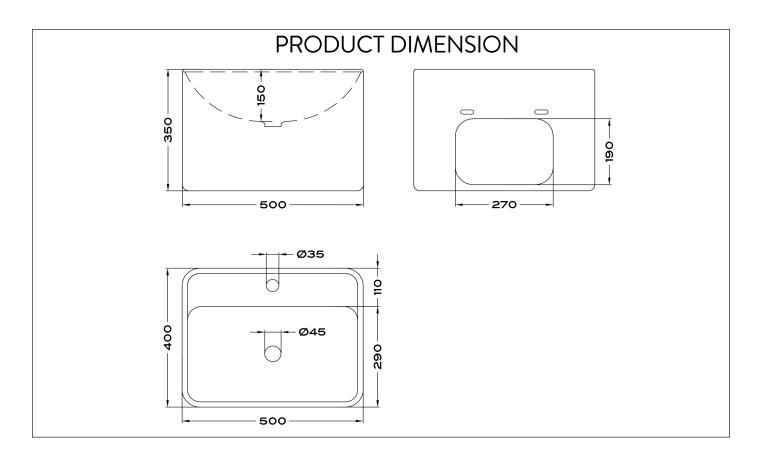

## COMPONENTS

#### **COMPONENTS PROVIDED**

×1 WALL MOUNTED WASH BASIN

x2 HANGER BOLT

x2 SPACER

x2 WASHER

v2 NUT